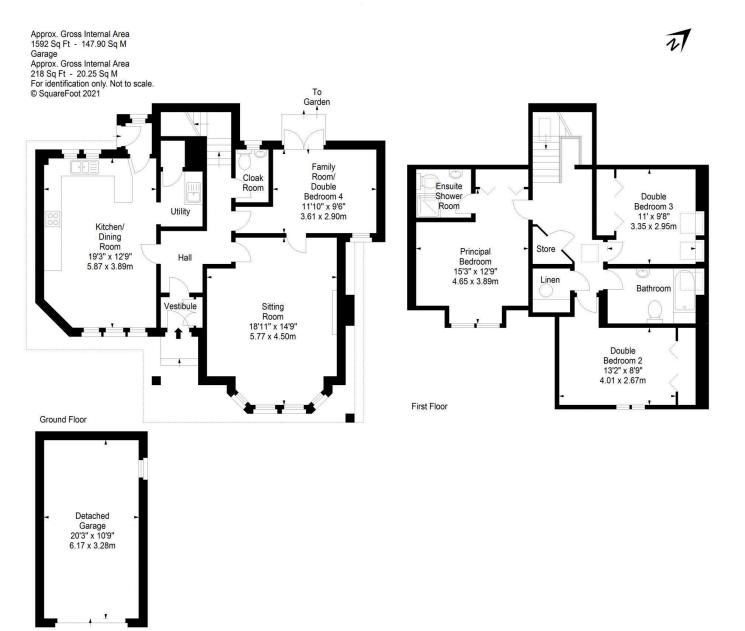

#### Description

Located in the central and popular residential area of Craigleith, 80B Orchard Road comprises a detached 4 bedroomed modern family home built in 1993 with sitting room, a well-appointed kitchen dining room, a separate utility room, a family room or 4th bedroom, a principal bedroom with en suite shower room, two further double bedrooms and a family bathroom. There is a driveway providing off street parking, a detached single garage and a mature private garden to the front and rear of the property.