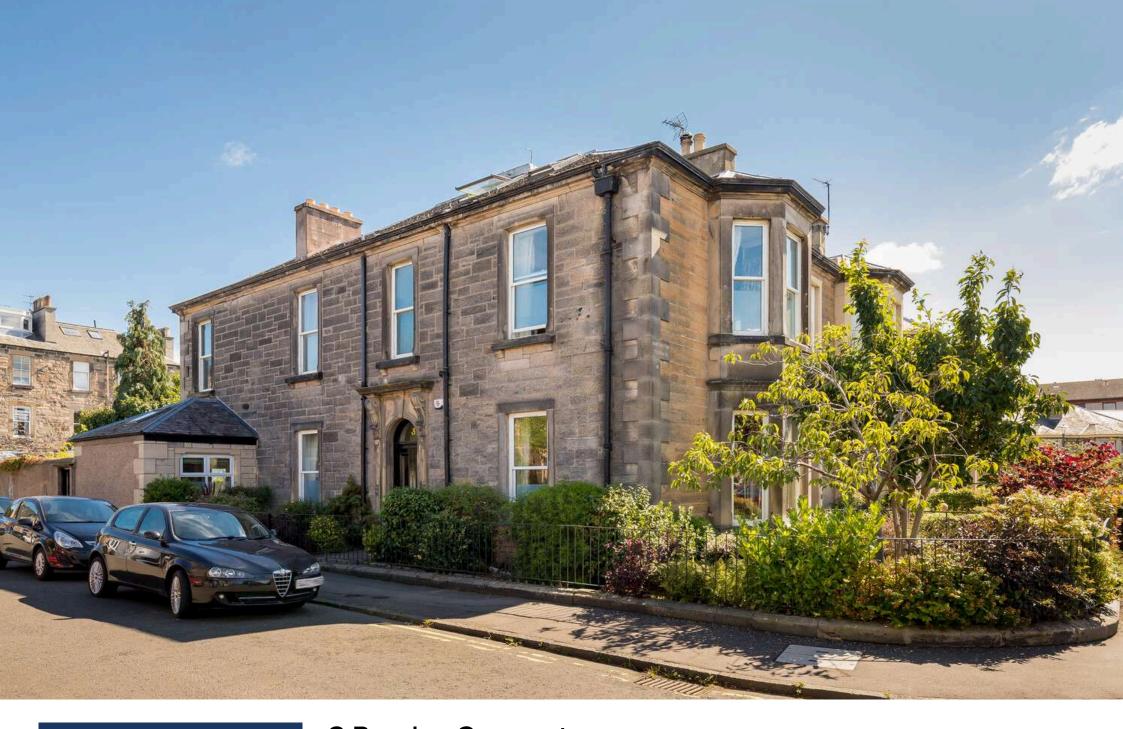

# SIMPSON & MARWICK

**3 Rosslyn Crescent** Leith, EH6 5AT

simpsonmarwick.com 0131 581 5700

A substantial 5-6 bedroom end terrace period house with secure garden and garage

- 6 bedroom end terrace period villa of 2725 sq.ft
- Garage & unrestricted on street parking
- Mature private garden
- Contemporary kitchen with utility room
- Period features
- Security alarm & fire detection system
- Excellent local shopping and transport links
- Good local Schooling in public and private sector

#### Description

Located in a quiet cul-de-sac with a shared open space in the middle of the crescent, the property comprises a substantial 5-6 bedroom end terrace period house with private garden and a single garage. The versatile and substantial family accommodation includes hallway, sitting room, family TV room or 6th bedroom, a modern kitchen/family/dining room, a master bedroom with en suite shower room, study, 3 further double bedrooms, a further shower room and a family bathroom. The property has double glazing and gas fired central heating.