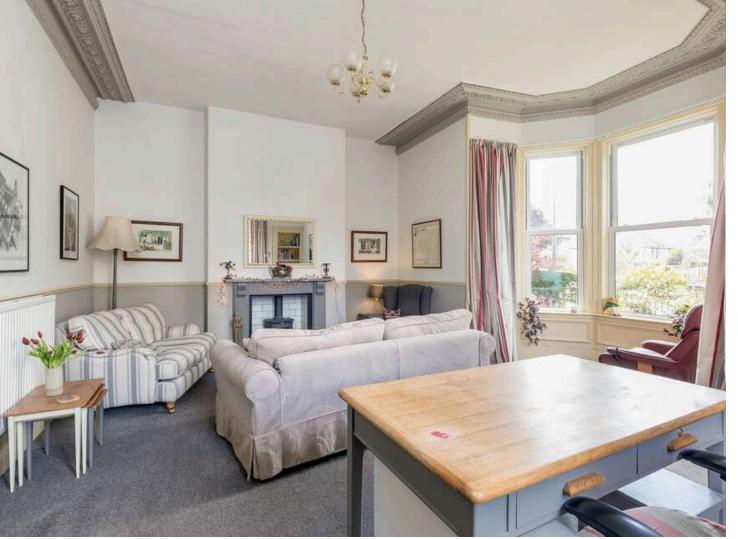

#### Description

Located in a quiet cul-de-sac with a shared open space in the middle of the crescent, the property comprises a substantial 5-6 bedroom end terrace period house with private garden and a single garage. The versatile and substantial family accommodation includes hallway, sitting room, family TV room or 6th bedroom, a modern kitchen/family/dining room, a master bedroom with en suite shower room, study, 3 further double bedrooms, a further shower room and a family bathroom. The property has double glazing and gas fired central heating.