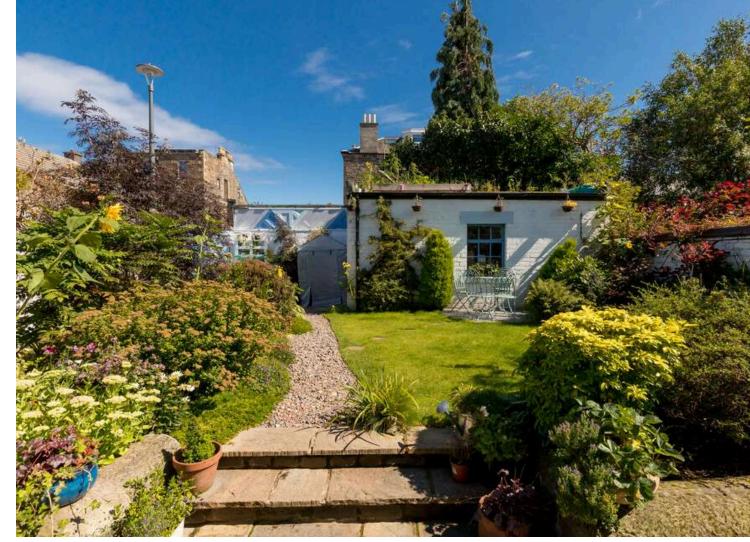

#### Description

Located in a quiet cul-de-sac with a shared open space in the middle of the crescent, the property comprises a substantial 5-6 bedroom end terrace period house with private garden and a single garage. The versatile and substantial family accommodation includes hallway, sitting room, family TV room or 6th bedroom, a modern kitchen/family/dining room, a master bedroom with en suite shower room, study, 3 further double bedrooms, a further shower room and a family bathroom. The property has double glazing and gas fired central heating.

#### Location

Pilrig is located a short distance to the north east of Edinburgh's city centre. The area is well served by local convenience shops and also within a short walk are the Playhouse Theatre, John Lewis, the renowned delicatessen Valvona & Crolla and the Omni Leisure Centre with its multiscreen cinema, health club, bars and restaurants. Nearby Ocean Terminal offers great shopping facilities, as well as first-rate restaurants and a multi-screen cinema. Pilrig Park provides space for recreational activities. The area has regular bus services to all parts of the City from nearby Leith Walk. Waverley train station and St Andrew's Square bus station are easily accessible and there are good road links to the city bypass and motorways.