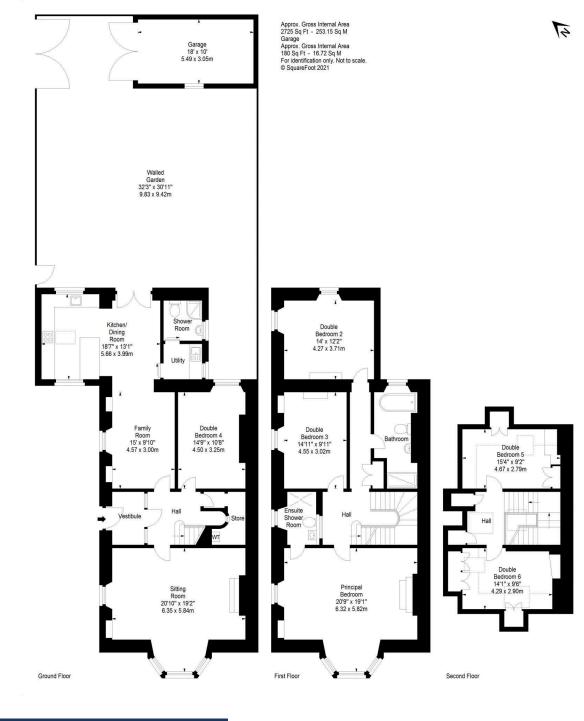

#### Description

Located in a quiet cul-de-sac with a shared open space in the middle of the crescent, the property comprises a substantial 5-6 bedroom end terrace period house with private garden and a single garage. The versatile and substantial family accommodation includes hallway, sitting room, family TV room or 6th bedroom, a modern kitchen/family/dining room, a master bedroom with en suite shower room, study, 3 further double bedrooms, a further shower room and a family bathroom. The property has double glazing and gas fired central heating.