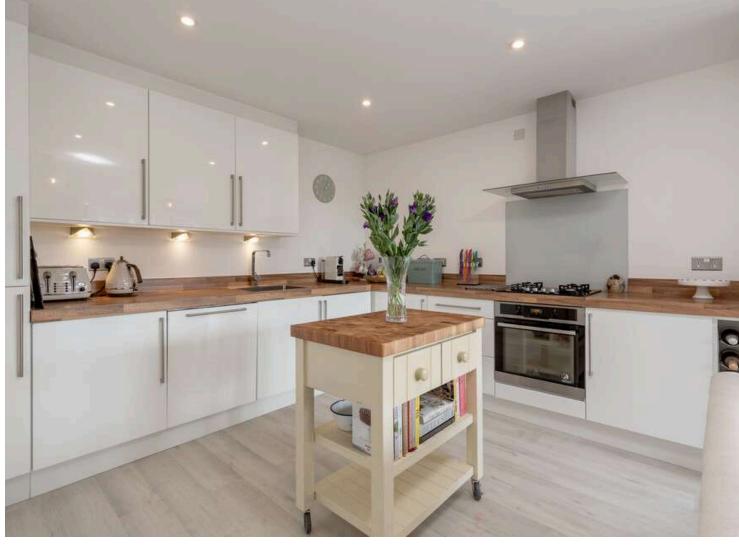

The interior is bright and tastefully presented throughout and complimented by quality fixtures and fittings including kitchen and bathroom fittings and appliances, tiling, flooring and secure video entryphone. There is lift access and a shared bike store.

## **Fixtures and Fittings**

All fitted carpets, curtains, curtain poles, blinds, light fittings, hob, oven, extractor hood, fridge/freezer, washing machine and dishwasher are included in the sale price.