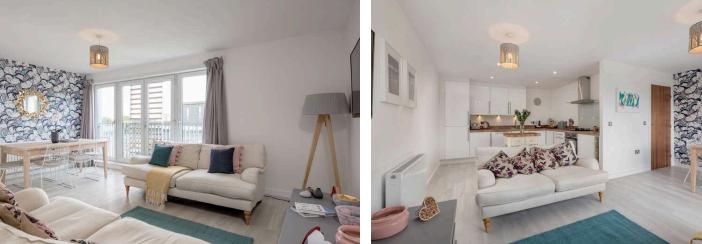

The interior is bright and tastefully presented throughout and complimented by quality fixtures and fittings including kitchen and bathroom fittings and appliances, tiling, flooring and secure video entryphone. There is lift access and a shared bike store.

## **Fixtures and Fittings**

All fitted carpets, curtains, curtain poles, blinds, light fittings, hob, oven, extractor hood, fridge/freezer, washing machine and dishwasher are included in the sale price.