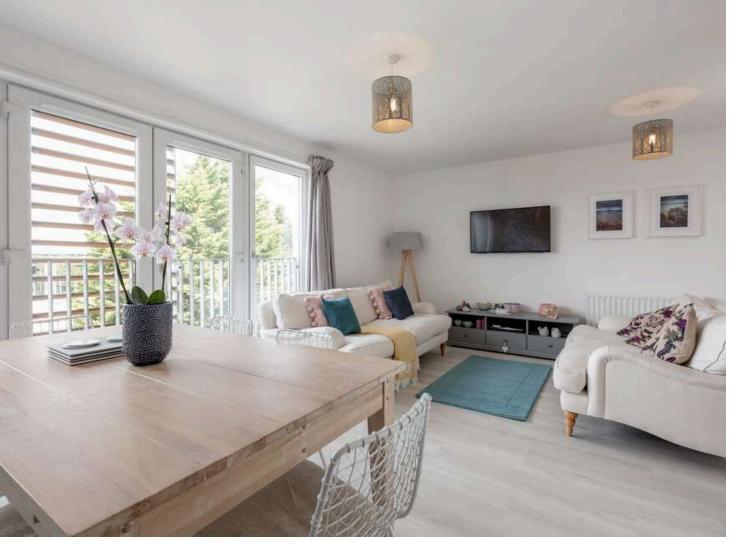

The interior is bright and tastefully presented throughout and complimented by quality fixtures and fittings including kitchen and bathroom fittings and appliances, tiling, flooring and secure video entryphone. There is lift access and a shared bike store.

## **Fixtures and Fittings**

All fitted carpets, curtains, curtain poles, blinds, light fittings, hob, oven, extractor hood, fridge/freezer, washing machine and dishwasher are included in the sale price.