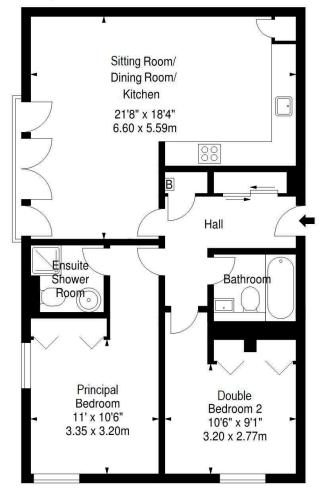

#### Kimmerghame Place, Edinburgh, Midlothian, EH4 2GE

SquareFoot

Approx. Gross Internal Area 816 Sq Ft - 75.81 Sq M For identification only. Not to scale. © SquareFoot 2020

Second Floor

SIMPSON & MARWICK