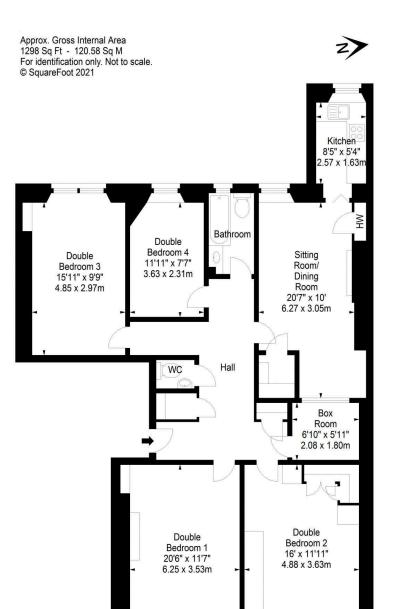

# Attractive, generously proportioned 4 bedroom first floor flat with shared garden

- Sitting room/dining room
- · Kitchen with all appliances
- Four double bedrooms
- Boxroom/study
- Bathroom and additional WC
- Generous accommodation with period features
- · Shared garden to the rear
- Located in highly desirable residential area
- Residents' permit parking
- · Gas central heating and double glazing

#### **Description**

Forming part of a traditional tenement building, 66 (1f2) Marchmont Road is a bright and attractive four bedroom first floor flat located in the highly desirable residential area of Marchmont. The property lies within walking distance of a wide variety of local amenities and the delightful Meadows, Bruntsfield Links and the City Centre, and offers generously proportioned, flexible accommodation with the benefit of many period features throughout and access to a shared rear garden.