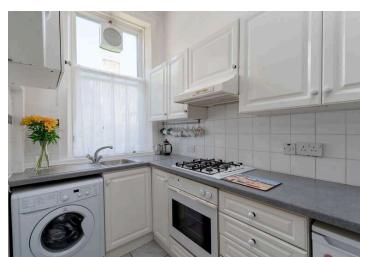

# Attractive, generously proportioned 4 bedroom first floor flat with shared garden

- Sitting room/dining room
- · Kitchen with all appliances
- Four double bedrooms
- Boxroom/study
- Bathroom and additional WC
- Generous accommodation with period features
- · Shared garden to the rear
- Located in highly desirable residential area
- Residents' permit parking
- · Gas central heating and double glazing

### **Fixtures and Fittings**

All fitted carpets, fitted floor coverings, curtains, blinds, light fittings, the hob, oven, extractor hood, 2 fridge's, freezer, washing machine and fitted furniture are included in the sale price. The property could be sold fully furnished and equipped if required.