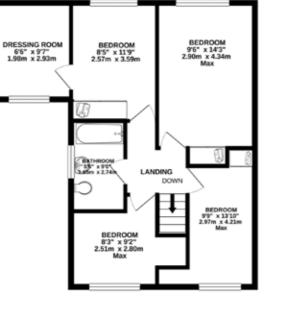

1ST FLOOR 592 sq.ft. (55.0 sq.m.) approx.

TOTAL FLOOR AREA : 1242 sq.ft. (115.4 sq.m.) approx. pt has been made to ensure the accuracy of the floorplan contained here, measurements nooms and any other items are approximate and no responsibility is taken for any error, statement. This plan is for illustrative purposes only and should be used as such by any operability or efficie Made with Made

A beautifully presented and extended four bedroom semidetached property set within a popular South Wilmslow location. Desirable local schools, open countryside and local shops are all within convenient reach. The ground floor accommodation briefly comprises an entrance hallway, downstairs wc, living room, study/sitting area, dining room/family room and a contemporary refitted kitchen, whilst the first floor offers bedroom one with fitted wardrobes, bedroom two with fitted wardrobes and impressive dressing room, two further well proportioned bedrooms and a contemporary family bathroom.