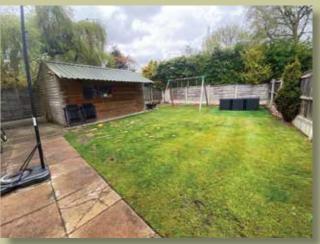

Externally, to the front of the property there is a driveway which provides off road parking. To the rear is an attractive and well tended garden mainly laid to lawn with a paved patio and a great size shed/workshop.