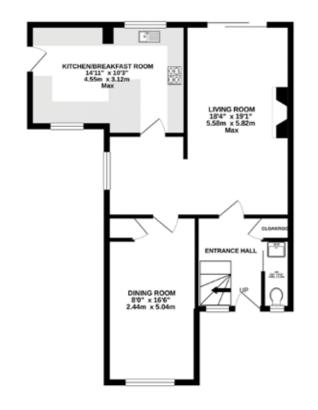

1ST FLOOR 592 sq.ft. (55.0 sq.m.) approx.

TOTAL FLOOR AREA : 1242 sq.ft. (115.4 sq.m.) approx. pt has been made to ensure the accuracy of the floorplan contained here, measurements nooms and any other items are approximate and no responsibility is taken for any error, statement. This plan is for illustrative purposes only and should be used as such by any operability or efficie Made with Made

A beautifully presented and extended four bedroom semidetached property set within a popular South Wilmslow location. Desirable local schools, open countryside and local shops are all within convenient reach. The ground floor accommodation briefly comprises an entrance hallway, downstairs wc, living room, study/sitting area, dining room/family room and a contemporary refitted kitchen, whilst the first floor offers bedroom one with fitted wardrobes, bedroom two with fitted wardrobes and impressive dressing room, two further well proportioned bedrooms and a contemporary family bathroom.