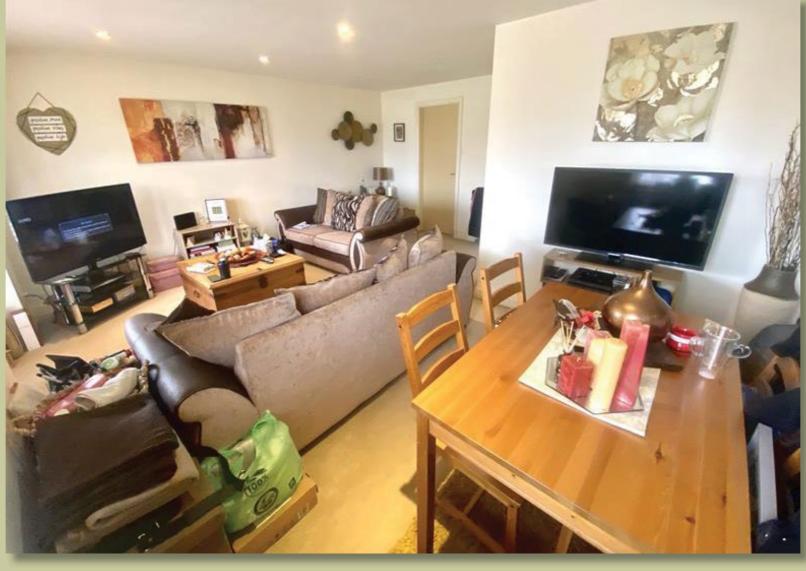

## DESCRIPTION

This delightful two bedroom apartment boasts excellent sized accommodation throughout. Briefly comprising: communal entrance hall, a welcoming entrance hall, a fantastic living room with feature bay window plus a good sized separate kitchen with a range of base and eye level units. Two good size bedrooms, the master with an excellent range of freestanding wardrobes, and a modern fitted bathroom.

- IMPRESSIVE LARGE LIVING-DINING ROOM
- ALLOCATED PARKING SPACE
- NO ONWARD CHAIN

£185,000