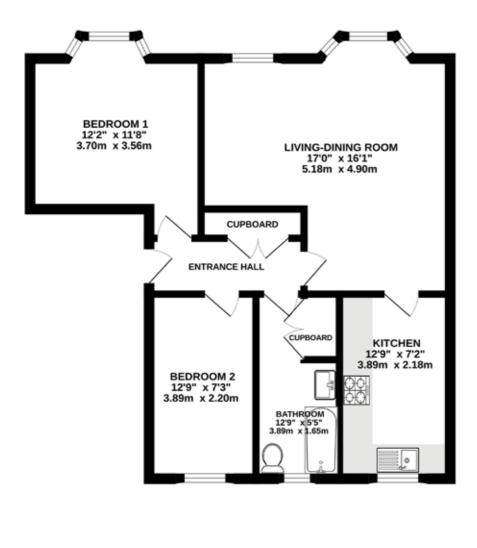

# FIRST FLOOR 674 sq.ft. (62.6 sq.m.) approx.

TOTAL FLOOR AREA: 674 sq.ft. (62.6 sq.m.) approx

Gascoigne Halman for themselves and for the vendors or lessors of this property whose agents they are give notice that: (i) the particulars are set out as a general outline only for the guidance of intending purchasers or lessees, and do not constitute, nor constitute part of, an offer or contract; (ii) all descriptions, dimensions, references to condition and necessary permissions for use and occupation, and other details are given in good faith and are believed to be correct but any intending purchasers or tenants should not rely on them as statements or representations of fact but must satisfy themselves by inspection or otherwise as to the correctness of each of them; (iii) no person in the employment of Gascoigne Halman has any authority to make or give any representation or warranty whatever in relation to this property.

## DESCRIPTION

This delightful two bedroom apartment boasts excellent sized accommodation throughout. Briefly comprising: communal entrance hall, a welcoming entrance hall, a fantastic living room with feature bay window plus a good sized separate kitchen with a range of base and eye level units. Two good size bedrooms, the master with an excellent range of freestanding wardrobes, and a modern fitted bathroom.