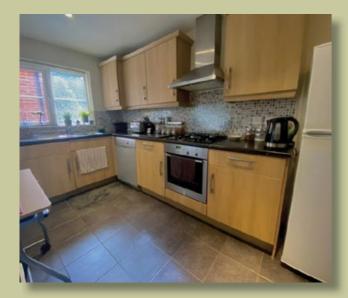

## DESCRIPTION

This delightful two bedroom apartment boasts excellent sized accommodation throughout. Briefly comprising: communal entrance hall, a welcoming entrance hall, a fantastic living room with feature bay window plus a good sized separate kitchen with a range of base and eye level units. Two good size bedrooms, the master with an excellent range of freestanding wardrobes, and a modern fitted bathroom.