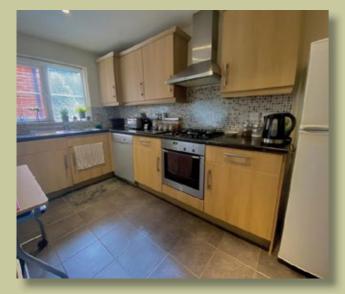

### DESCRIPTION

This delightful two bedroom apartment boasts excellent sized accommodation throughout. Briefly comprising: communal entrance hall, a welcoming entrance hall, a fantastic living room with feature bay window plus a good sized separate kitchen with a range of base and eye level units. Two good size bedrooms, the master with an excellent range of freestanding wardrobes, and a modern fitted bathroom.