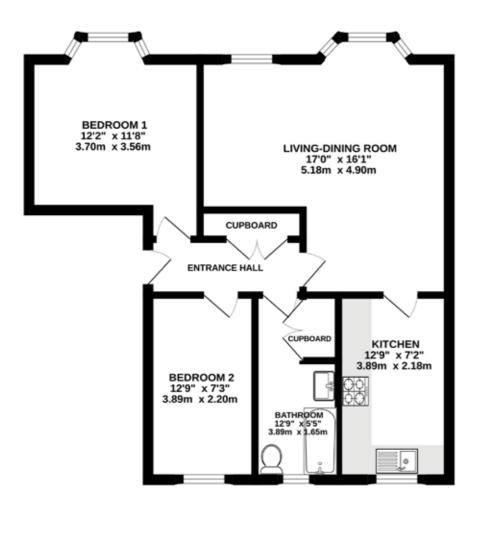

# FIRST FLOOR 674 sq.ft. (62.6 sq.m.) approx.

TOTAL FLOOR AREA: 674 sq.ft. (62.6 sq.m.) approx

Gascoigne Halman for themselves and for the vendors or lessors of this property whose agents they are give notice that: (i) the particulars are set out as a general outline only for the guidance of intending purchasers or lessees, and do not constitute, nor constitute part of, an offer or contract; (ii) all descriptions, dimensions, references to condition and necessary permissions for use and occupation, and other details are given in good faith and are believed to be correct but any intending purchasers or tenants should not rely on them as statements or representations of fact but must satisfy themselves by inspection or otherwise as to the correctness of each of them; (iii) no person in the employment of Gascoigne Halman has any authority to make or give any representation or warranty whatever in relation to this property.

### DESCRIPTION

This delightful two bedroom apartment boasts excellent sized accommodation throughout. Briefly comprising: communal entrance hall, a welcoming entrance hall, a fantastic living room with feature bay window plus a good sized separate kitchen with a range of base and eye level units. Two good size bedrooms, the master with an excellent range of freestanding wardrobes, and a modern fitted bathroom.