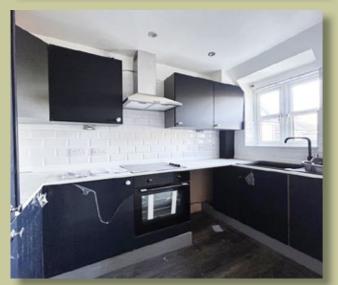

## DESCRIPTION

This delightful two bedroom apartment boasts excellent sized accommodation throughout. Briefly comprising: communal entrance hall, a welcoming entrance hall, a fantastic living room opening up through to a separate kitchen with a range of base and eye level units. Two good size bedrooms, the master with an en-suite shower room, and a modern fitted shower room.