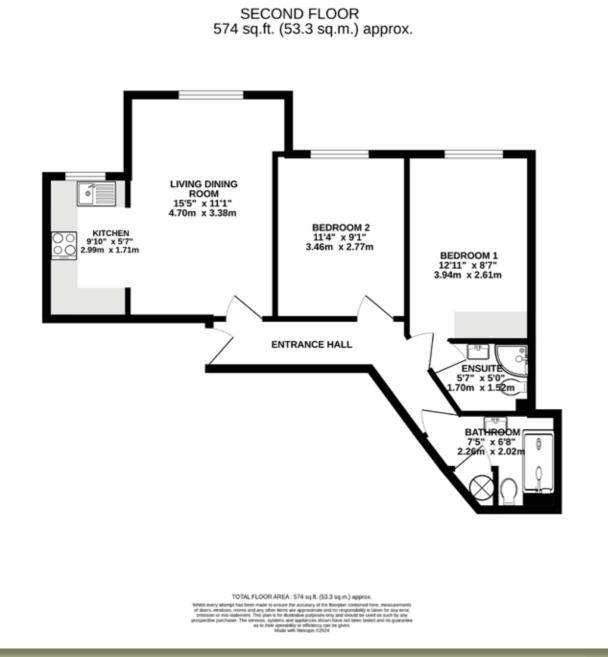

## DESCRIPTION

This delightful two bedroom apartment boasts excellent sized accommodation throughout. Briefly comprising: communal entrance hall, a welcoming entrance hall, a fantastic living room opening up through to a separate kitchen with a range of base and eye level units. Two good size bedrooms, the master with an en-suite shower room, and a modern fitted shower room.