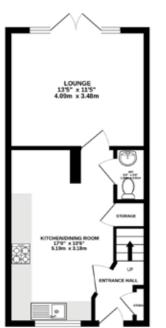

6 BAILEY ROAD
Wilmslow
£425,000

GROUND FLOOR 379 sq.ft. (35.2 sq.m.) approx.

1ST FLOOR 382 sq.ft. (35.5 sq.m.) approx. 2ND FLOOR 298 sq.ft. (27.7 sq.m.) approx.

TOTAL FLOOR AREA: 1059 sq.ft. (98.4 sq.m.) approx.

## **6 BAILEY ROAD**

Wilmslow

We are pleased to introduce this modern semi-detached townhouse which offers light and airy contemporary accommodation over three floors.

The property is still in its infancy and still benefits from a house builders warranty and comprises internally; welcoming entrance hallway, good-size dining kitchen with a range of attractive modern units and integrated appliances, downstairs wc and a pleasant lounge with French doors opening to the rear garden.