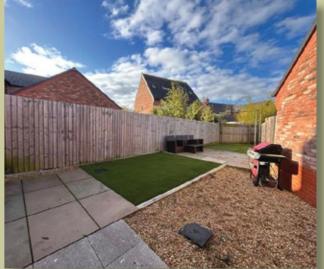

To the second floor there is a superb main bedroom with stylish en-suite shower room and fitted storage. Externally to the front there is a driveway providing off -road parking for three cars with electric car charging point and gated side access which leads to a delightful landscaped South West facing garden with artificial lawn, tiled patio and a good degree of privacy.