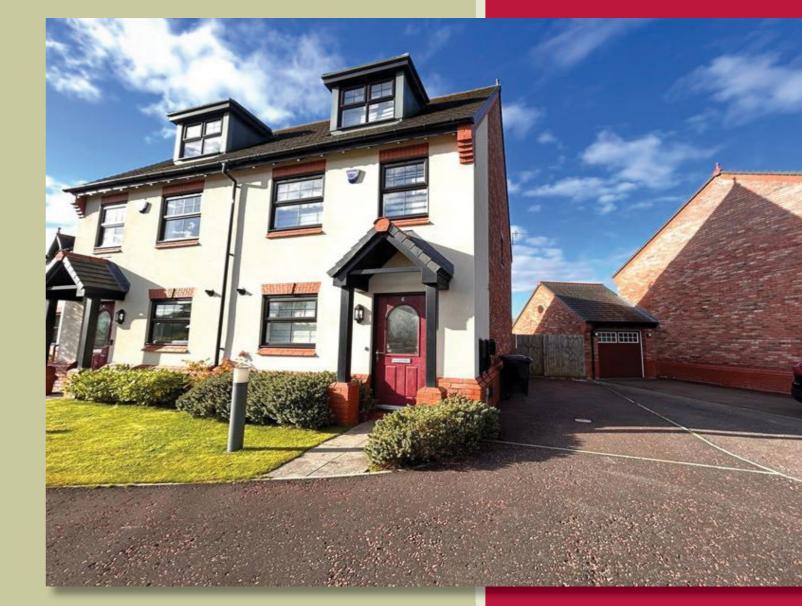

6 BAILEY ROAD
Wilmslow
£425,000

GROUND FLOOR 379 sq.ft. (35.2 sq.m.) approx.

1ST FLOOR 382 sq.ft. (35.5 sq.m.) approx. 2ND FLOOR 298 sq.ft. (27.7 sq.m.) approx.

TOTAL FLOOR AREA: 1059 sq.ft. (98.4 sq.m.) approx.

## **6 BAILEY ROAD**

Wilmslow

We are pleased to introduce this modern semi-detached townhouse which offers light and airy contemporary accommodation over three floors.

The property is still in its infancy and still benefits from a house builders warranty and comprises internally; welcoming entrance hallway, good-size dining kitchen with a range of attractive modern units and integrated appliances, downstairs wc and a pleasant lounge with French doors opening to the rear garden.