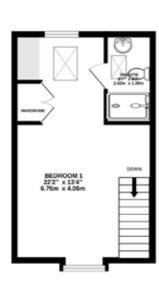

6 BAILEY ROAD
Wilmslow
£425,000

GROUND FLOOR 379 sq.ft. (35.2 sq.m.) approx.

1ST FLOOR 382 sq.ft. (35.5 sq.m.) approx. 2ND FLOOR 298 sq.ft. (27.7 sq.m.) approx.

TOTAL FLOOR AREA: 1059 sq.ft. (98.4 sq.m.) approx.

To the second floor there is a superb main bedroom with stylish en-suite shower room and fitted storage. Externally to the front there is a driveway providing off -road parking for three cars with electric car charging point and gated side access which leads to a delightful landscaped South West facing garden with artificial lawn, tiled patio and a good degree of privacy.