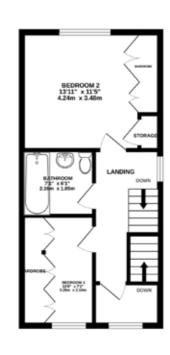

6 BAILEY ROAD
Wilmslow
£425,000

GROUND FLOOR 379 sq.ft. (35.2 sq.m.) approx.

1ST FLOOR 382 sq.ft. (35.5 sq.m.) approx. 2ND FLOOR 298 sq.ft. (27.7 sq.m.) approx.

TOTAL FLOOR AREA: 1059 sq.ft. (98.4 sq.m.) approx.

To the first floor there are two bedrooms, one being a double bedroom with fitted wardrobes and the other, a single bedroom. Both bedrooms are served by a modern family bathroom with three piece suite.