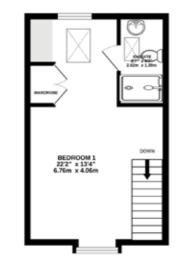

GROUND FLOOR 379 sq.ft. (35.2 sq.m.) approx.

1ST FLOOR 382 sq.ft. (35.5 sq.m.) approx.

2ND FLOOR 298 sq.ft. (27.7 sq.m.) approx.

TOTAL FLOOR AREA : 1059 sq.ft. (98.4 sq.m.) approx. made to ensure the accuracy of the floorplan contained here, measurement any other items are approximate and no responsibility is taken for any error his plan is for illustrative purposes only and should be used as such by any

To the second floor there is a superb main bedroom with stylish en-suite shower room and fitted storage. Externally to the front there is a driveway providing off -road parking for three cars with electric car charging point and