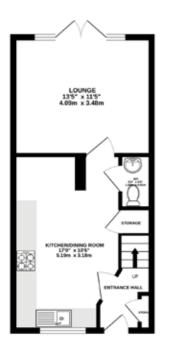

GROUND FLOOR 379 sq.ft. (35.2 sq.m.) approx.

1ST FLOOR 382 sq.ft. (35.5 sq.m.) approx.

2ND FLOOR 298 sq.ft. (27.7 sq.m.) approx.

TOTAL FLOOR AREA : 1059 sq.ft. (98.4 sq.m.) approx. made to ensure the accuracy of the floorplan contained here, measurement any other items are approximate and no responsibility is taken for any error his plan is for illustrative purposes only and should be used as such by any

### £450,000

We are pleased to introduce this modern semi-detached townhouse which offers light and airy contemporary accommodation over three floors.

The property is still in its infancy and still benefits from a house builders warranty and comprises internally; welcoming entrance hallway, good-size dining kitchen with a range of attractive modern units and integrated appliances, downstairs wc and a pleasant lounge with French doors opening to the rear garden.