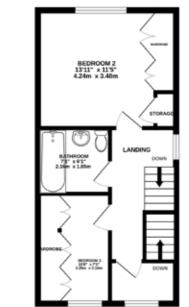

GROUND FLOOR 379 sq.ft. (35.2 sq.m.) approx.

1ST FLOOR 382 sq.ft. (35.5 sq.m.) approx.

2ND FLOOR 298 sq.ft. (27.7 sq.m.) approx.

TOTAL FLOOR AREA : 1059 sq.ft. (98.4 sq.m.) approx. made to ensure the accuracy of the floorplan contained here, measurement any other items are approximate and no responsibility is taken for any error his plan is for illustrative purposes only and should be used as such by any

To the first floor there are two bedrooms, one being a double bedroom with fitted wardrobes and the other, a single bedroom. Both bedrooms are served by a modern family bathroom with three piece suite.