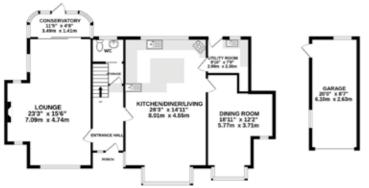

# GROUND FLOOR 1274 sq.ft. (118.3 sq.m.) approx. 1276 sq.ft. (80.9 sq.m.) approx.

Internally the property is presented to a high standard and comprises internally, entrance porch opening to a welcoming entrance hallway with access to a useful cloaks room and downstairs wc. A generous living room with attractive inglenook leads to a rear sun/garden room which enjoys pleasant views over the rear garden. A superb open-plan living-dining kitchen with breakfast bar and central island is the perfect space for entertaining

with views over both the front and rear garden and leads through to a large private dining room. A separate utility room with access to the rear garden completes the ground floor accommodation.

To the first floor there is a large landing, with original feature window, giving access to the five bedrooms which includes a substantial master suite with dressing area and private bathroom as well as a separate wc, three further double bedrooms and a single bedroom. A stylish shower room serves the other four bedrooms.