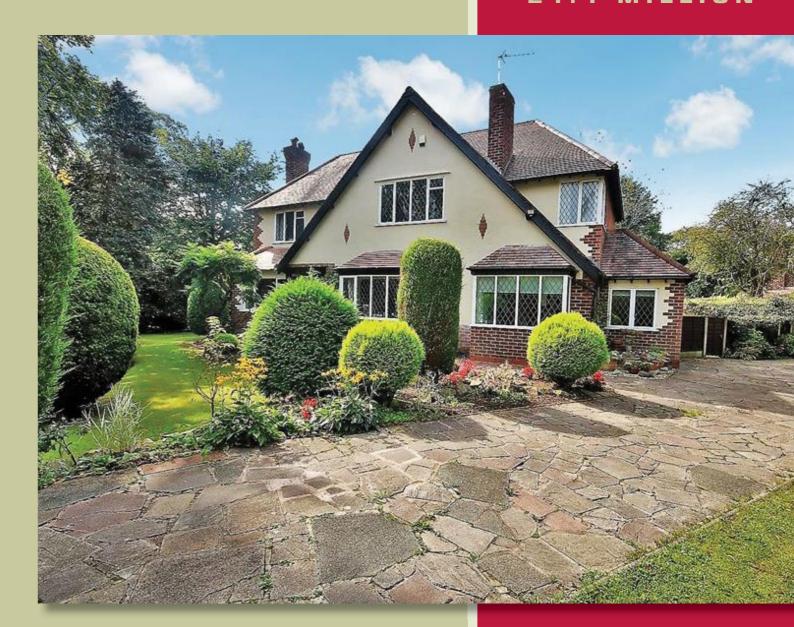

## 29 BROAD WALK Wilmslow £1.1 MILLION

Occupying a stunning private South
Westerly plot, this superb detached
residence is sure to impress. Approached via
a private sweeping driveway the property
enjoys stunning mature gardens to all sides
boasting an impressive 0.254 acres, offering
five bedrooms including a large master
suite, two bathrooms, three reception
rooms, parking for multiple cars and useful
detached garage. Convenient location only
moments from Wilmslow town centre and
the popular Carrs Park.

We are pleased to introduce this impressive detached family home located in the sought after Pownall Park area of Wilmslow. The property boasts a beautiful leafy plot with manicured gardens to all sides giving any prospective purchasers a range of options should they wish to extend and develop further.

Externally the property really does offer the 'Wow' factor, set within a leafy attractive private plot with enveloping gardens and a large sweeping driveway with dual access. To the rear there is a beautiful South West facing private rear garden