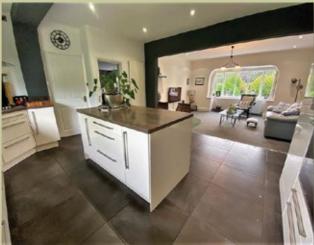

Internally the property is presented to a high standard and comprises internally, entrance porch opening to a welcoming entrance hallway with access to a useful cloaks room and downstairs wc. A generous living room with attractive inglenook leads to a rear sun/garden room which enjoys pleasant views over the rear garden. A superb open-plan living-dining kitchen with breakfast bar and central island is the perfect space for entertaining