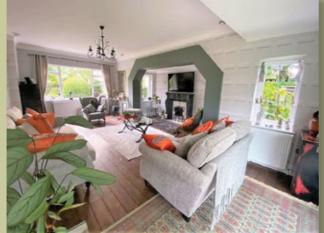

Internally the property is presented to a high standard and comprises internally, entrance porch opening to a welcoming entrance hallway with access to a useful cloaks room and downstairs wc. A generous living room with attractive inglenook leads to a rear sun/garden room which enjoys pleasant views over the rear garden. A superb open-plan living-dining kitchen with breakfast bar and central island is the perfect space for entertaining