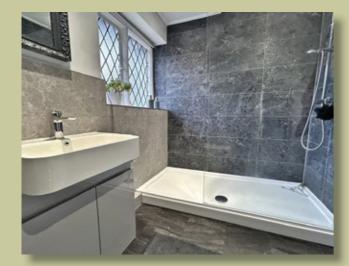

Internally the property is presented to a high standard and comprises internally, entrance porch opening to a welcoming entrance hallway with access to a useful cloaks room and downstairs wc. A generous living room with attractive inglenook leads to a rear sun/garden room which enjoys pleasant views over the rear garden. A superb open-plan living-dining kitchen with breakfast bar and central island is the perfect space for entertaining

with views over both the front and rear garden and leads through to a large private dining room. A separate utility room with access to the rear garden completes the ground floor accommodation.

To the first floor there is a large landing, with original feature window, giving access to the five bedrooms which includes a substantial master suite with dressing area and private bathroom as well as a separate wc, three further double bedrooms and a single bedroom. A stylish shower room serves the other four bedrooms.