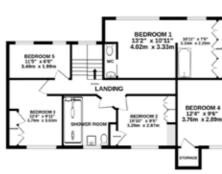

# GROUND FLOOR 1274 sq.ft. (118.3 sq.m.) approx. 1276 sq.ft. (80.9 sq.m.) approx.

with views over both the front and rear garden and leads through to a large private dining room. A separate utility room with access to the rear garden completes the ground floor accommodation.

To the first floor there is a large landing, with original feature window, giving access to the five bedrooms which includes a substantial master suite with dressing area and private bathroom as well as a separate wc, three further double bedrooms and a single bedroom. A stylish shower room serves the other four bedrooms.