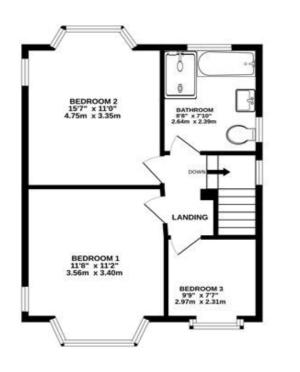

### DESCRIPTION

We are delighted to introduce this superb detached family home which is beautifully maintained and well presented throughout with spacious accommodation and a private South facing rear garden. Located in a highly sought after area close to renowned local schools and amenities as well as views to the woodland opposite. Internally the property comprises a welcoming entrance hallway, large dining room with feature bay window to the front opening up into the light and bright living room with French doors out on to the rear garden, plus a modern fitted breakfast kitchen with skylight over. To the first floor there are three good-size bedrooms, all served by a modern fitted family bathroom with a bath and a separate shower.