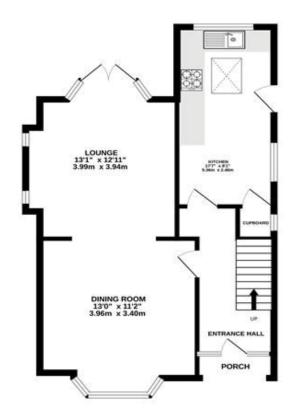

### DESCRIPTION

We are delighted to introduce this superb detached family home which is beautifully maintained and well presented throughout with spacious accommodation and a private South facing rear garden. Located in a highly sought after area close to renowned local schools and amenities as well as views to the woodland opposite. Internally the property comprises a welcoming entrance hallway, large dining room with feature bay window to the front opening up into the light and bright living room with French doors out on to the rear garden, plus a modern fitted breakfast kitchen with skylight over. To the first floor there are three good-size bedrooms, all served by a modern fitted family bathroom with a bath and a separate shower.

Externally, to the front of the property there is a paved driveway leading down the side of the property providing access to the detached garage at the rear. There is also an attractive lawned garden. Whilst to the rear there is a South facing garden mainly laid to lawn with spacious patio and well stocked borders giving a high degree of privacy. The property enjoys a private plot giving excellent scope to extend and develop further subject to the relevant permissions. Please note: we have been informed that there is asbestos present in the garage.