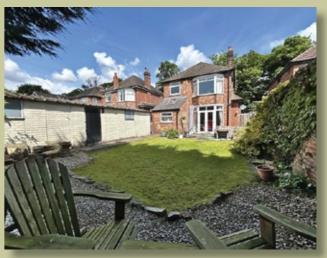

Externally, to the front of the property there is a paved driveway leading down the side of the property providing access to the detached garage at the rear. There is also an attractive lawned garden. Whilst to the rear there is a South facing garden mainly laid to lawn with spacious patio and well stocked borders giving a high degree of privacy. The property enjoys a private plot giving excellent scope to extend and develop further subject to the relevant permissions. Please note: we have been informed that there is asbestos present in the garage.