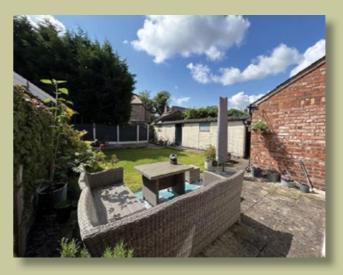

Externally, to the front of the property there is a paved driveway leading down the side of the property providing access to the detached garage at the rear. There is also an attractive lawned garden. Whilst to the rear there is a South facing garden mainly laid to lawn with spacious patio and well stocked borders giving a high degree of privacy. The property enjoys a private plot giving excellent scope to extend and develop further subject to the relevant permissions. Please note: we have been informed that there is asbestos present in the garage.