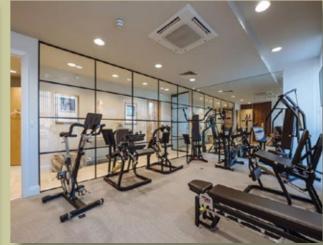

- Superb Second Floor Retirement Apartment with South Facing Balcony
- High Specification Throughout
- Close to Wilmslow Town Centre
- On-Site Amenities including Owners' Lounge, Spa Facilities, Gym and Restaurant
- 24 Hour Care Line for Peace of Mind and Dedicated On-Site team present 7 Days a Week 8am - 8pm
- Lift to all Floors. Allocated Car Parking Space
- Pegasus Homeowners Enjoy No Exit Fees
- Guest Suite Available for Visiting Family and Friends

With on-site amenities including spa facilities, gym, restaurant, owners lounge for socialising with friends and family and delightful south facing communal garden. The smooth running of this development is overseen by the general manager and dedicated team who are on site 7 days a week 8am - 8pm. This two double bedroom home has been upgraded internally to an exceptionally high standard. Light and bright throughout with its south facing aspect and balcony, this spacious home offers a beautifully appointed lounge-dining room. A freestanding unit creates extra storage and superb focal point within the lounge