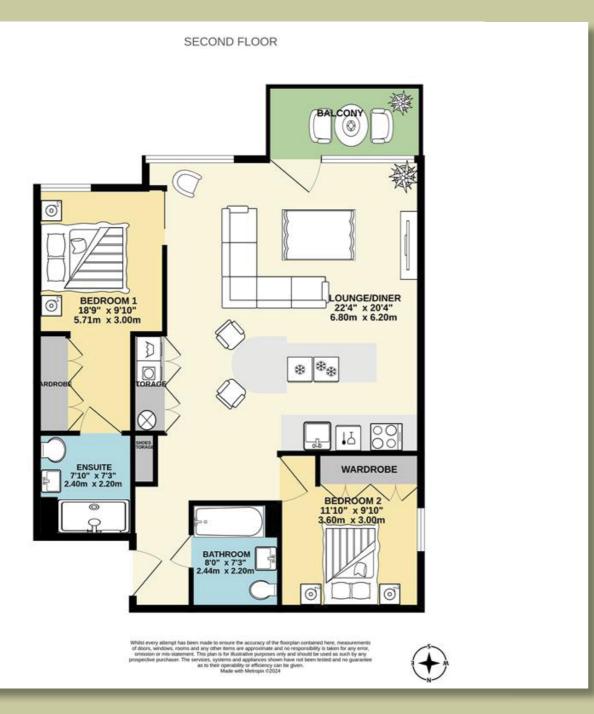

With on-site amenities including spa facilities, gym, restaurant, owners lounge for socialising with friends and family and delightful south facing communal garden. The smooth running of this development is overseen by the general manager and dedicated team who are on site 7 days a week 8am - 8pm. This two double bedroom home has been upgraded internally to an exceptionally high standard. Light and bright throughout with its south facing aspect and balcony, this spacious home offers a beautifully appointed lounge-dining room. A freestanding unit creates extra storage and superb focal point within the lounge

area, and matches the

kitchen units. The kitchen has been upgraded with new fronts and worktop and is fully integrated with Bosch appliances and Fisher & Paykel drawer dishwasher. Both bedrooms are generous doubles, the main bedroom is south facing and complemented by built in wardrobes and ensuite shower room. Further benefits include a luxury fitted bathroom, built in shoe storage and large utility cupboard housing the boiler, washing machine and dryer.