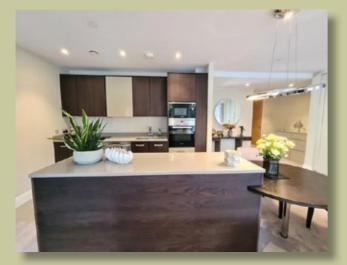

area, and matches the

kitchen units. The kitchen has been upgraded with new fronts and worktop and is fully integrated with Bosch appliances and Fisher & Paykel drawer dishwasher. Both bedrooms are generous doubles, the main bedroom is south facing and complemented by built in wardrobes and ensuite shower room. Further benefits include a luxury fitted bathroom, built in shoe storage and large utility cupboard housing the boiler, washing machine and dryer.