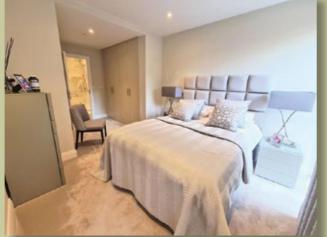

area, and matches the

kitchen units. The kitchen has been upgraded with new fronts and worktop and is fully integrated with Bosch appliances and Fisher & Paykel drawer dishwasher. Both bedrooms are generous doubles, the main bedroom is south facing and complemented by built in wardrobes and ensuite shower room. Further benefits include a luxury fitted bathroom, built in shoe storage and large utility cupboard housing the boiler, washing machine and dryer.