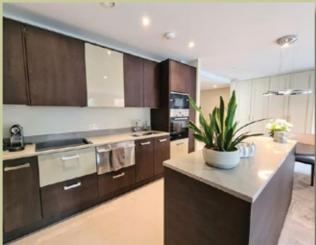

area, and matches the

kitchen units. The kitchen has been upgraded with new fronts and worktop and is fully integrated with Bosch appliances and Fisher & Paykel drawer dishwasher. Both bedrooms are generous doubles, the main bedroom is south facing and complemented by built in wardrobes and ensuite shower room. Further benefits include a luxury fitted bathroom, built in shoe storage and large utility cupboard housing the boiler, washing machine and dryer.