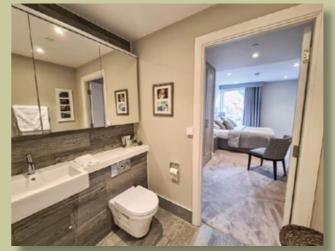

area, and matches the

kitchen units. The kitchen has been upgraded with new fronts and worktop and is fully integrated with Bosch appliances and Fisher & Paykel drawer dishwasher. Both bedrooms are generous doubles, the main bedroom is south facing and complemented by built in wardrobes and ensuite shower room. Further benefits include a luxury fitted bathroom, built in shoe storage and large utility cupboard housing the boiler, washing machine and dryer.