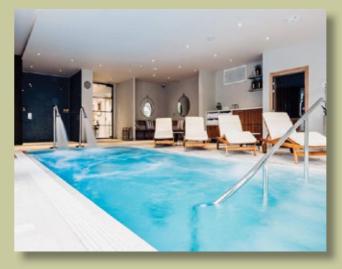

- Superb Second Floor Retirement Apartment with South Facing Balcony
- High Specification Throughout
- Close to Wilmslow Town Centre
- On-Site Amenities including Owners' Lounge, Spa Facilities, Gym and Restaurant
- 24 Hour Care Line for Peace of Mind and Dedicated On-Site team present 7 Days a Week 8am - 8pm
- Lift to all Floors. Allocated Car Parking Space
- Pegasus Homeowners Enjoy No Exit Fees
- Guest Suite Available for Visiting Family and Friends

With on-site amenities including spa facilities, gym, restaurant, owners lounge for socialising with friends and family and delightful south facing communal garden. The smooth running of this development is overseen by the general manager and dedicated team who are on site 7 days a week 8am - 8pm. This two double bedroom home has been upgraded internally to an exceptionally high standard. Light and bright throughout with its south facing aspect and balcony, this spacious home offers a beautifully appointed lounge-dining room. A freestanding unit creates extra storage and superb focal point within the lounge