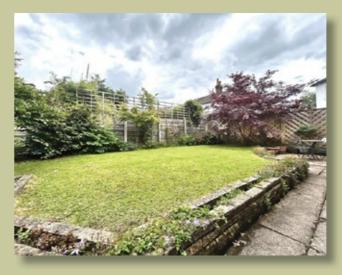

Externally the property boasts a driveway providing off-road parking and access to the garage. A rear garden is mainly laid to lawn with a patio area and well stocked borders.