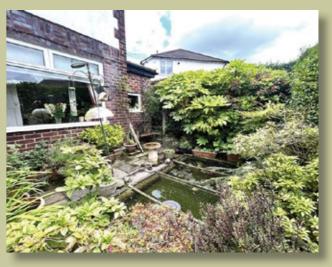

Externally the property boasts a driveway providing off-road parking and access to the garage. A rear garden is mainly laid to lawn with a patio area and well stocked borders.