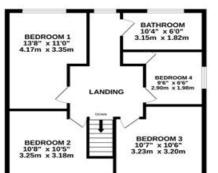

#### DESCRIPTION

We are pleased to offer this exciting opportunity to purchase an extended detached property with four bedrooms, three reception rooms and a spacious breakfast kitchen, located in a sought after location. The property itself comprises internally a welcoming entrance hallway, with downstairs wc, good size openplan sitting-dining room, a separate front living room with feature fireplace, a good sized breakfast kitchen with integrated appliances and breakfast bar and access to the utility room. To the first floor there are four bedrooms, being served by a modern bathroom with both bath and separate shower facilities.