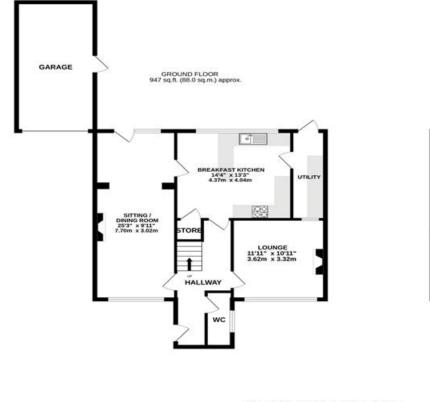

#### DESCRIPTION

We are pleased to offer this exciting opportunity to purchase an extended detached property with four bedrooms, three reception rooms and a spacious breakfast kitchen, located in a sought after location. The property itself comprises internally a welcoming entrance hallway, with downstairs wc, good size openplan sitting-dining room, a separate front living room with feature fireplace, a good sized breakfast kitchen with integrated appliances and breakfast bar and access to the utility room. To the first floor there are four bedrooms, being served by a modern bathroom with both bath and separate shower facilities.

Externally the property boasts a driveway providing off-road parking and access to the garage. A rear garden is mainly laid to lawn with a patio area and well stocked borders.