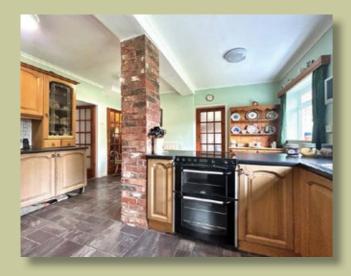

#### DESCRIPTION

We are pleased to offer this exciting opportunity to purchase an extended detached property with four bedrooms, three reception rooms and a spacious breakfast kitchen, located in a sought after location. The property itself comprises internally a welcoming entrance hallway, with downstairs wc, good size openplan sitting-dining room, a separate front living room with feature fireplace, a good sized breakfast kitchen with integrated appliances and breakfast bar and access to the utility room. To the first floor there are four bedrooms, being served by a modern bathroom with both bath and separate shower facilities.