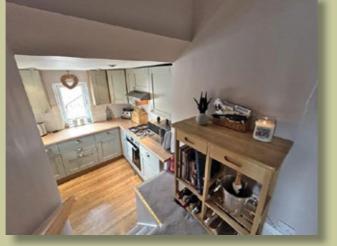

Internally the property boasts some beautiful original features with attractive ceiling coving and stained glass windows and is approached via a sweeping staircase to the top floor.

The private accommodation comprises; welcoming entrance hallway with cloaks area and useful built-in storage, two large double bedrooms with the main bedroom coming with an ensuite shower room and bedroom two coming with a range of fitted wardrobes. In addition there is a refitted modern shaker style kitchen, good-size bathroom with three piece suite, useful utility cupboard and a stunning living room with feature fireplace and pleasant views.