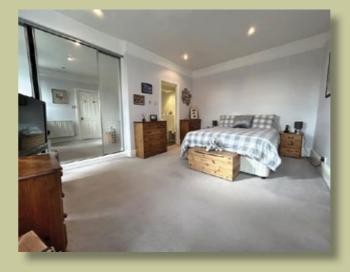

Internally the property boasts some beautiful original features with attractive ceiling coving and stained glass windows and is approached via a sweeping staircase to the top floor.

The private accommodation comprises; welcoming entrance hallway with cloaks area and useful built-in storage, two large double bedrooms with the main bedroom coming with an ensuite shower room and bedroom two coming with a range of fitted wardrobes. In addition there is a refitted modern shaker style kitchen, good-size bathroom with three piece suite, useful utility cupboard and a stunning living room with feature fireplace and pleasant views.