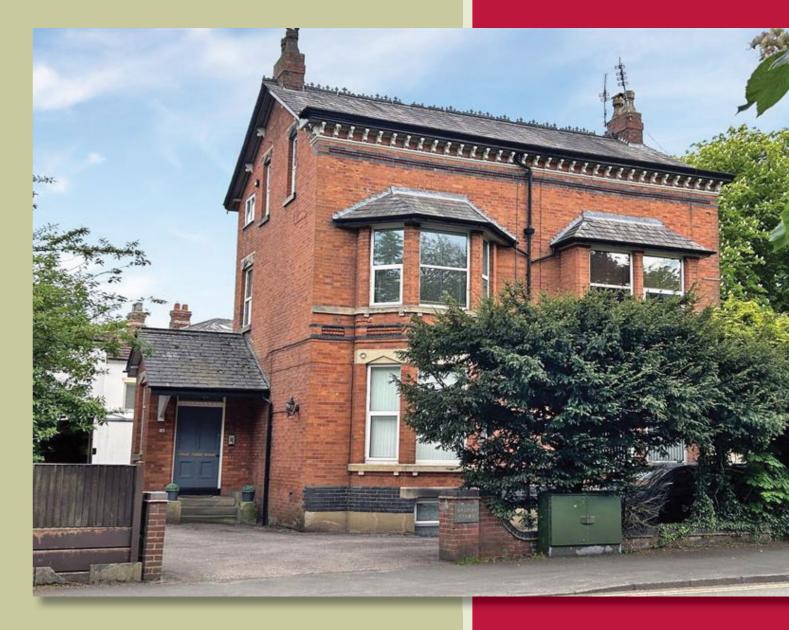

800.0.000 (000 000) (000 000)

TOTAL FLOOR AREA : 1095 sq.ft. (101.7 sq.m.) approx to ensure the accuracy of the floo other items are approximate and n

Internally the property boasts some beautiful original features with attractive ceiling coving and stained glass windows and is approached via a sweeping staircase to the top floor.

The private accommodation comprises; welcoming entrance hallway with cloaks area and useful built-in storage, two large double bedrooms with the main bedroom coming with an ensuite shower room and bedroom two coming with a range of fitted wardrobes. In addition there is a refitted modern shaker style kitchen, good-size bathroom with three piece suite, useful utility cupboard and a stunning living room with feature fireplace and pleasant views.