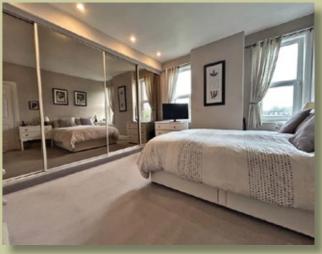

GASCOIGNE HALMAN

- Attractive Period Conversion
- Beautifully Presented Top Floor Apartment
- Two Large Double Bedrooms
- Two Bathrooms Including An En-Suite Shower Room
- Refitted Shaker Style Kitchen
- Stunning Living Room With Feature Fireplace
- Private Resident Parking
- Moments From Wilmslow Town Centre

Internally the property boasts some beautiful original features with attractive ceiling coving and stained glass windows and is approached via a sweeping staircase to the top floor.

The private accommodation comprises; welcoming entrance hallway with cloaks area and useful built-in storage, two large double bedrooms with the main bedroom coming with an ensuite shower room and bedroom two coming with a range of fitted wardrobes. In addition there is a refitted modern shaker style kitchen, good-size bathroom with three piece suite, useful utility cupboard and a stunning living room with feature fireplace and pleasant views.