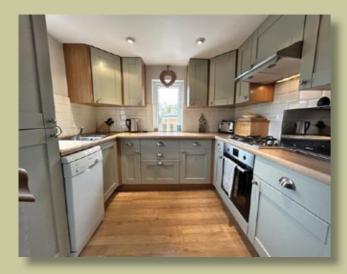

Internally the property boasts some beautiful original features with attractive ceiling coving and stained glass windows and is approached via a sweeping staircase to the top floor.

The private accommodation comprises; welcoming entrance hallway with cloaks area and useful built-in storage, two large double bedrooms with the main bedroom coming with an ensuite shower room and bedroom two coming with a range of fitted wardrobes. In addition there is a refitted modern shaker style kitchen, good-size bathroom with three piece suite, useful utility cupboard and a stunning living room with feature fireplace and pleasant views.