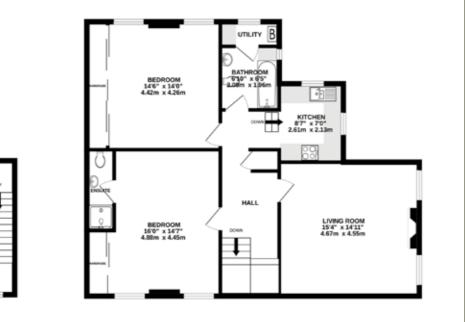

800.0.000 (000 000) (000 000)

TOTAL FLOOR AREA : 1095 sq.ft. (101.7 sq.m.) approx to ensure the accuracy of the floo other items are approximate and n

Internally the property boasts some beautiful original features with attractive ceiling coving and stained glass windows and is approached via a sweeping staircase to the top floor.

The private accommodation comprises; welcoming entrance hallway with cloaks area and useful built-in storage, two large double bedrooms with the main bedroom coming with an ensuite shower room and bedroom two coming with a range of fitted wardrobes. In addition there is a refitted modern shaker style kitchen, good-size bathroom with three piece suite, useful utility cupboard and a stunning living room with feature fireplace and pleasant views.