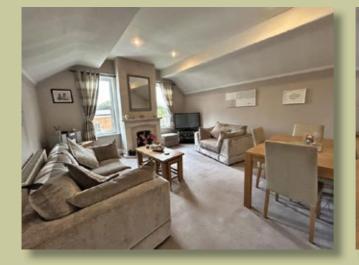

Internally the property boasts some beautiful original features with attractive ceiling coving and stained glass windows and is approached via a sweeping staircase to the top floor.

The private accommodation comprises; welcoming entrance hallway with cloaks area and useful built-in storage, two large double bedrooms with the main bedroom coming with an ensuite shower room and bedroom two coming with a range of fitted wardrobes. In addition there is a refitted modern shaker style kitchen, good-size bathroom with three piece suite, useful utility cupboard and a stunning living room with feature fireplace and pleasant views.