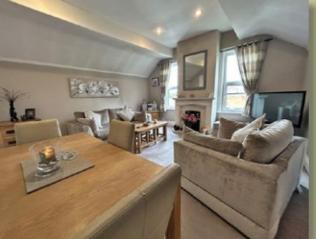

Internally the property boasts some beautiful original features with attractive ceiling coving and stained glass windows and is approached via a sweeping staircase to the top floor.

The private accommodation comprises; welcoming entrance hallway with cloaks area and useful built-in storage, two large double bedrooms with the main bedroom coming with an ensuite shower room and bedroom two coming with a range of fitted wardrobes. In addition there is a refitted modern shaker style kitchen, good-size bathroom with three piece suite, useful utility cupboard and a stunning living room with feature fireplace and pleasant views.