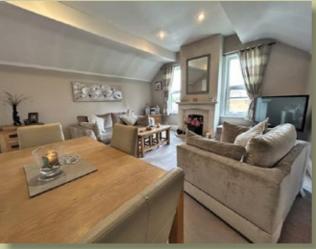

Internally the property boasts some beautiful original features with attractive ceiling coving and stained glass windows and is approached via a sweeping staircase to the top floor.

The private accommodation comprises; welcoming entrance hallway with cloaks area and useful built-in storage, two large double bedrooms with the main bedroom coming with an ensuite shower room and bedroom two coming with a range of fitted wardrobes. In addition there is a refitted modern shaker style kitchen, good-size bathroom with three piece suite, useful utility cupboard and a stunning living room with feature fireplace and pleasant views.