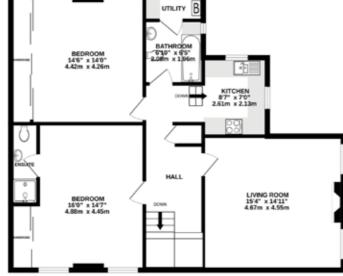

### TOTAL FLOOR AREA: 1095 sq.ft. (101.7 sq.m.) approx

White every attempt has been made to ensure the accuracy of the floorplan contained free, measureme of doors, windows, norms and any other items are approximate and no responsibility to taken fire any enonisosion or mis-statement. This plan is for illustrative purposes only and should be used as such by any prospective purchaser. The services, systems and applicances shown have not been tested and no guarant as to their operability or efficiency can be given.

Internally the property boasts some beautiful original features with attractive ceiling coving and stained glass windows and is approached via a sweeping staircase to the top floor.

The private accommodation comprises; welcoming entrance hallway with cloaks area and useful built-in storage, two large double bedrooms with the main bedroom coming with an ensuite shower room and bedroom two coming with a range of fitted wardrobes. In addition there is a refitted modern shaker style kitchen, good-size bathroom with three piece suite, useful utility cupboard and a stunning living room with feature fireplace and pleasant views.