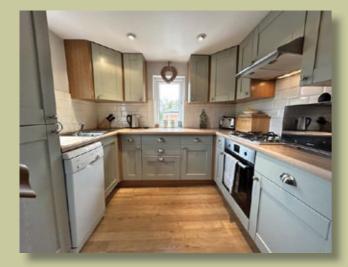

### DESCRIPTION

We are delighted to introduce this superb two double bedroom apartment conveniently situated only a short stroll to Wilmslow town centre.

The property forms part of an attractive Period conversion consisting of three privately owned apartments with well-maintained communal areas and allocated resident parking.

Internally the property boasts some beautiful original features with attractive ceiling coving and stained glass windows and is approached via a sweeping staircase to the top floor.

The private accommodation comprises; welcoming entrance hallway with cloaks area and useful built-in storage, two large double bedrooms with the main bedroom coming with an ensuite shower room and bedroom two coming with a range of fitted wardrobes. In addition there is a refitted modern shaker style kitchen, good-size bathroom with three piece suite, useful utility cupboard and a stunning living room with feature fireplace and pleasant views.