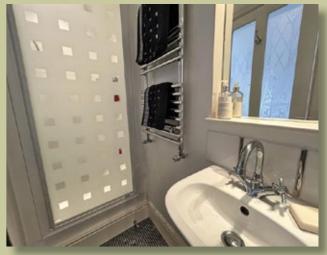

## Wilmslow

- Attractive Period Conversion
- Beautifully Presented Top Floor Apartment
- Two Large Double Bedrooms
- Two Bathrooms Including An En-Suite Shower Room
- Refitted Shaker Style Kitchen
- Stunning Living Room With Feature Fireplace
- Private Resident Parking
- Moments From Wilmslow Town Centre

Internally the property boasts some beautiful original features with attractive ceiling coving and stained glass windows and is approached via a sweeping staircase to the top floor.

The private accommodation comprises; welcoming entrance hallway with cloaks area and useful built-in storage, two large double bedrooms with the main bedroom coming with an ensuite shower room and bedroom two coming with a range of fitted wardrobes. In addition there is a refitted modern shaker style kitchen, good-size bathroom with three piece suite, useful utility cupboard and a stunning living room with feature fireplace and pleasant views.