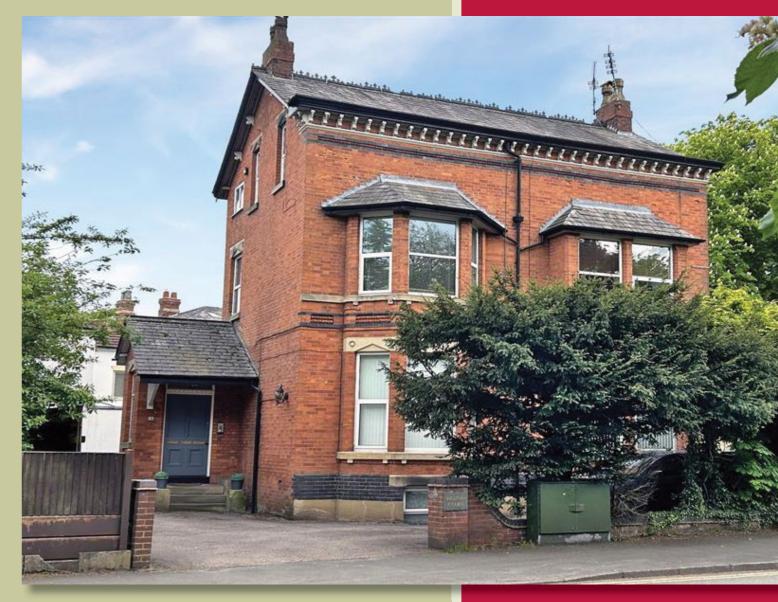

FLAT 1 WESTERN COURT
93 Alderley Road, Wilmslow
£360,000

A beautifully presented top floor apartment forming part of an immaculate Victorian conversion only moments from Wilmslow town centre, combining attractive period features with modern comforts. Two large double bedrooms, two bath/shower rooms, refitted kitchen and private parking.

# FLAT 1 WESTERN COURT

93 Alderlev Road. Wilmslow

### DESCRIPTION

We are delighted to introduce this superb two double bedroom apartment conveniently situated only a short stroll to Wilmslow town centre.

The property forms part of an attractive Period conversion consisting of three privately owned apartments with well-maintained communal areas and allocated resident parking.