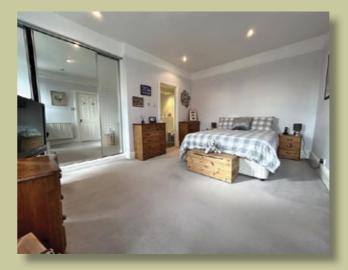

## Wilmslow

- Attractive Period Conversion
- Beautifully Presented Top Floor Apartment
- Two Large Double Bedrooms
- Two Bathrooms Including An En-Suite Shower Room
- Refitted Shaker Style Kitchen
- Stunning Living Room With Feature Fireplace
- Private Resident Parking
- Moments From Wilmslow Town Centre

Internally the property boasts some beautiful original features with attractive ceiling coving and stained glass windows and is approached via a sweeping staircase to the top floor.

The private accommodation comprises; welcoming entrance hallway with cloaks area and useful built-in storage, two large double bedrooms with the main bedroom coming with an ensuite shower room and bedroom two coming with a range of fitted wardrobes. In addition there is a refitted modern shaker style kitchen, good-size bathroom with three piece suite, useful utility cupboard and a stunning living room with feature fireplace and pleasant views.