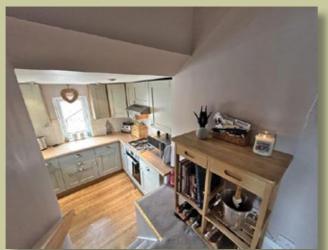

### DESCRIPTION

We are delighted to introduce this superb two double bedroom apartment conveniently situated only a short stroll to Wilmslow town centre.

The property forms part of an attractive Period conversion consisting of three privately owned apartments with well-maintained communal areas and allocated resident parking.

Internally the property boasts some beautiful original features with attractive ceiling coving and stained glass windows and is approached via a sweeping staircase to the top floor.

The private accommodation comprises; welcoming entrance hallway with cloaks area and useful built-in storage, two large double bedrooms with the main bedroom coming with an ensuite shower room and bedroom two coming with a range of fitted wardrobes. In addition there is a refitted modern shaker style kitchen, good-size bathroom with three piece suite, useful utility cupboard and a stunning living room with feature fireplace and pleasant views.