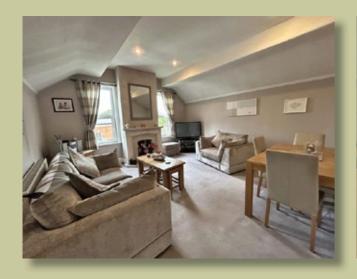

Internally the property boasts some beautiful original features with attractive ceiling coving and stained glass windows and is approached via a sweeping staircase to the top floor.

The private accommodation comprises; welcoming entrance hallway with cloaks area and useful built-in storage, two large double bedrooms with the main bedroom coming with an ensuite shower room and bedroom two coming with a range of fitted wardrobes. In addition there is a refitted modern shaker style kitchen, good-size bathroom with three piece suite, useful utility cupboard and a stunning living room with feature fireplace and pleasant views.