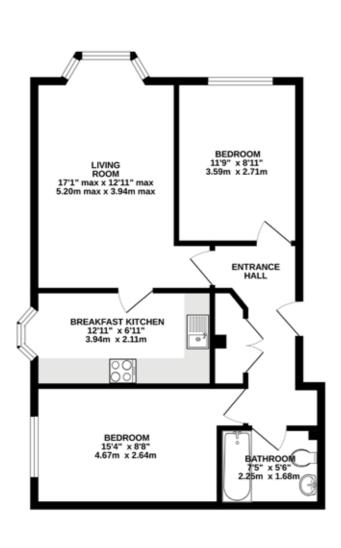

GROUND FLOOR 616 sq.ft. (57.2 sq.m.) approx.

TOTAL FLOOR AREA : 616 sq.ft. (57.2 sq.m.) approx te to ensure the accuracy of the floorplan con-other berns are approximate and no response lan is for illustrative parponen only and shore

This delightful two bedroom apartment boasts excellent sized accommodation throughout. Briefly comprising: communal entrance hall, a welcoming entrance hall, a fantastic living room with feature bay window plus a good sized separate kitchen with a range of base and eye level units. Two double bedrooms and a modern fitted bathroom.