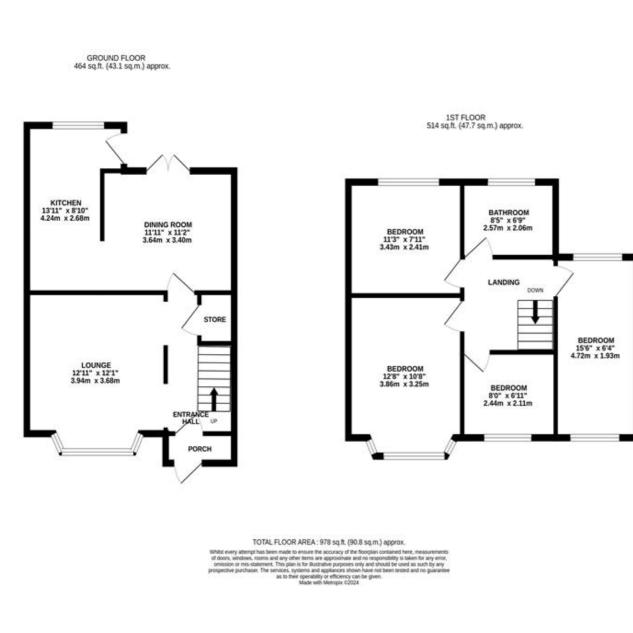

#### DESCRIPTION

We are pleased to introduce this attractive bay-fronted semi-detached property ideally located on a quiet road close to Wilmslow town centre and local reputable schools.

Internally, the property has been thoughtfully extended and comprises an entrance porch opening to a welcoming entrance hallway with useful storage cupboard, good-size front living room with attractive bay-window and feature fireplace, a modern dining kitchen with breakfast bar and French doors opening to the rear garden completes the ground floor accommodation. To the first floor there are four bedrooms, including three double bedrooms, and a further single bedroom all served by a family bathroom with three piece suite. Externally, to the front there is off-road parking for several cars whilst to the rear there is a delightful South facing garden

with patio area and fenced boundaries.