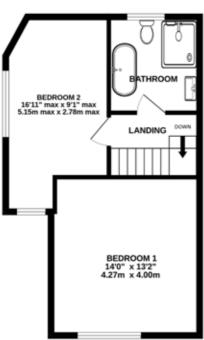

GROUND FLOOR
581 sq.ft. (54.0 sq.m.) approx.

1ST FLOOR
436 sq.ft. (40.5 sq.m.) approx.

TOTAL FLOOR AREA: 1071sq.th. (99.5 sq.m.) approx.

White every attempt has been made to ensure the accuracy of the floorpian contended feer, measurement of door, window, notices and any other tensor are agrantised and in segmentally in states for any entry of the content of t

To the first floor there is a galleried landing which provides access to the two generous sized double bedrooms, both offering fitted wardrobes. A stylish refitted bathroom with free-standing bath and separate shower serves both bedrooms. The property also comes with a substantial loft which, subject to permissions, could be converted to provide a further bedroom with en-suite.