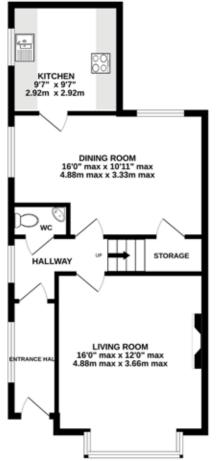

GROUND FLOOR
581 sq.ft. (54.0 sq.m.) approx.

1ST FLOOR
436 sq.ft. (40.5 sq.m.) approx.

TOTAL FLOOR AREA: 1071sq.th. (99.5 sq.m.) approx.

White every attempt has been made to ensure the accuracy of the floorpian contended feer, measurement of door, window, notices and any other tensor are agrantised and in segmentally in states for any entry of the content of t

# 14 KNUTSFORD ROAD

Alderley Edge

This superb period cottage offers a generous corner plot with thoughtfully extended and well-presented accommodation situated in a sought after location within easy reach of both Alderley Edge and Wilmslow. The property itself boasts a stylish and modern interior and comprises internally; welcoming entrance hallway with downstairs wc, a good size living room with attractive ceiling coving, feature fireplace and an attractive South facing bay-window. A large dining room with garden views and additional storage leads to a separate refitted modern kitchen which provides door access to the rear garden and completes the ground floor accommodation.