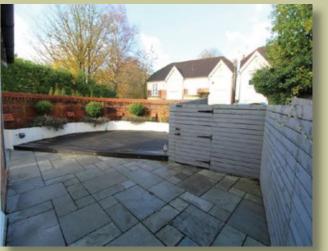

Externally to the rear there is a good-size landscaped courtyard garden with Indian stone paving, walled boundaries, composite decking and a private parking space.