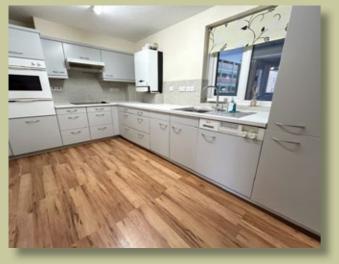

- SUPERB GROUND FLOOR RETIREMENT APARTMENT
- PRIME POSITION AT THE FRONT OF THE DEVELOPMENT CLOSE TO THE FRONT ENTRANCE AND COMMUNAL LOUNGE
- TWO DOUBLE BEDROOMS WITH WALK-IN WARDROBE TO THE MASTER
- **RESTAURANT AND HOUSE MANAGER** GOOD SIZED LIVING ROOM
- FITTED KITCHEN AND SHOWER ROOM

**EXCELLENT ON-SITE FACILITIES INCLUDING** 

- IMPRESSIVE RESIDENTS' LOUNGE AND CONSERVATORY
- CENTRAL POSITION CLOSE TO WAITROSE AND THE **CARRS PARK**

An ideal retirement apartment, situated within the secure gated 'Carrs Court' development, providing excellent on-site residents facilities with a superb restaurant, impressive residents lounge, on-site house manager, secure gated parking and a lift to all floors. The apartment itself enjoys a prime position at the front of the development and is offered in good condition. Internally the apartment comprises, entrance hall, living room, modern fitted kitchen, two bedrooms, separate WC and wetroom. There are also three useful storage cupboards and built-in wardrobes off the master bedroom.