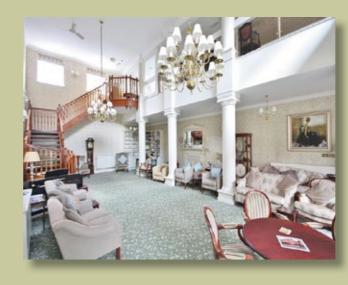

**EXCELLENT ON-SITE FACILITIES INCLUDING** 

- IMPRESSIVE RESIDENTS' LOUNGE AND CONSERVATORY
- CENTRAL POSITION CLOSE TO WAITROSE AND THE **CARRS PARK**

An ideal retirement apartment, situated within the secure gated 'Carrs Court' development, providing excellent on-site residents facilities with a superb restaurant, impressive residents lounge, on-site house manager, secure gated parking and a lift to all floors. The apartment itself enjoys a prime position at the front of the development and is offered in good condition. Internally the apartment comprises, entrance hall, living room, modern fitted kitchen, two bedrooms, separate WC and wetroom. There are also three useful storage cupboards and built-in wardrobes off the master bedroom.