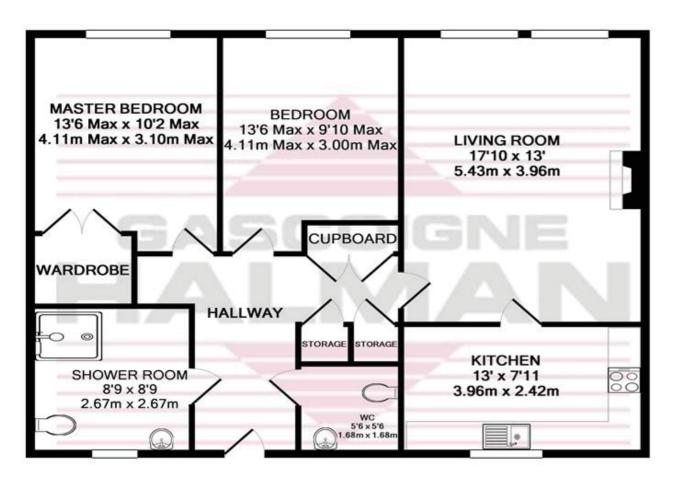

TOTAL APPROX. FLOOR AREA 849 SQ.FT. (78.9 SQ.M.)

Measurements are approximate. Not to scale. Illustrative purposes only Made with Metropix ©2018

**EXCELLENT ON-SITE FACILITIES INCLUDING** 

- IMPRESSIVE RESIDENTS' LOUNGE AND CONSERVATORY
- CENTRAL POSITION CLOSE TO WAITROSE AND THE **CARRS PARK**

An ideal retirement apartment, situated within the secure gated 'Carrs Court' development, providing excellent on-site residents facilities with a superb restaurant, impressive residents lounge, on-site house manager, secure gated parking and a lift to all floors. The apartment itself enjoys a prime position at the front of the development and is offered in good condition. Internally the apartment comprises, entrance hall, living room, modern fitted kitchen, two bedrooms, separate WC and wetroom. There are also three useful storage cupboards and built-in wardrobes off the master bedroom.