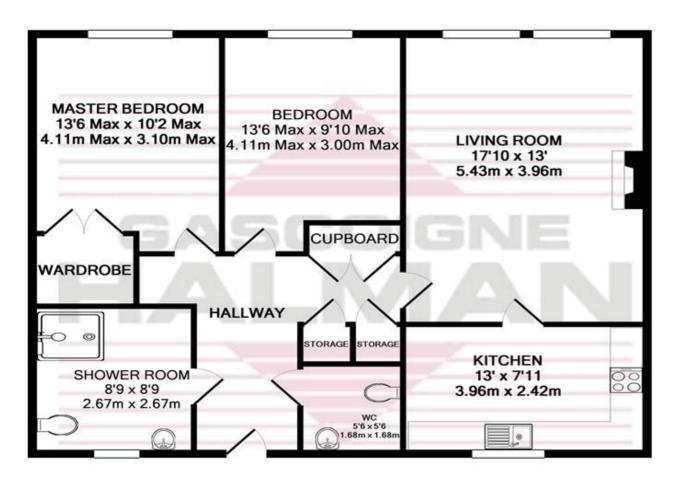

TOTAL APPROX. FLOOR AREA 849 SQ.FT. (78.9 SQ.M.)

Measurements are approximate. Not to scale. Illustrative purposes only Made with Metropix ©2018

**EXCELLENT ON-SITE FACILITIES INCLUDING** 

- FITTED KITCHEN AND SHOWER ROOM
- IMPRESSIVE RESIDENTS' LOUNGE AND CONSERVATORY
- CENTRAL POSITION CLOSE TO WAITROSE AND THE **CARRS PARK**

An ideal retirement apartment, situated within the secure gated 'Carrs Court' development, providing excellent on-site residents facilities with a superb restaurant, impressive residents lounge, on-site house manager, secure gated parking and a lift to all floors. The apartment itself enjoys a prime position at the front of the development and is offered in good condition. Internally the apartment comprises, entrance hall, living room, modern fitted kitchen, two bedrooms, separate WC and wetroom. There are also three useful storage cupboards and built-in wardrobes off the master bedroom.