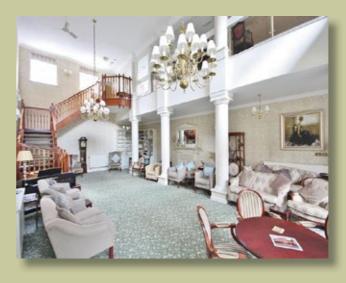

THE AREAS LEADING ESTATE AGENCY

Wilmslow

40, Alderley Road, WILMSLOW SK9 1NY 01625 536434 wilmslow@gascoignehalman.co.uk

gascoignehalman.co.uk

APT 9, CARRS COURT
Church Street, Wilmslow
£159,950

at the front of the development, this well-presented GROUND floor TWO BEDROOM RETIREMENT apartment is situated within the HIGHLY REGARDED Carrs Court and benefits from EXCELLENT ON-SITE AMENITIES including a restaurant, housekeeper, and residents' living room.

**EXCELLENT ON-SITE FACILITIES INCLUDING** 

- FITTED KITCHEN AND SHOWER ROOM
- IMPRESSIVE RESIDENTS' LOUNGE AND CONSERVATORY
- CENTRAL POSITION CLOSE TO WAITROSE AND THE **CARRS PARK**

An ideal retirement apartment, situated within the secure gated 'Carrs Court' development, providing excellent on-site residents facilities with a superb restaurant, impressive residents lounge, on-site house manager, secure gated parking and a lift to all floors. The apartment itself enjoys a prime position at the front of the development and is offered in good condition. Internally the apartment comprises, entrance hall, living room, modern fitted kitchen, two bedrooms, separate WC and wetroom. There are also three useful storage cupboards and built-in wardrobes off the master bedroom.