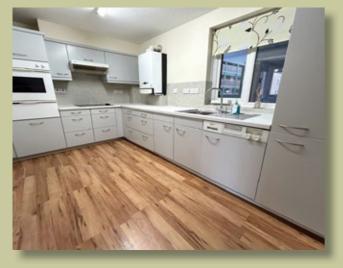

**EXCELLENT ON-SITE FACILITIES INCLUDING** 

- FITTED KITCHEN AND SHOWER ROOM
- IMPRESSIVE RESIDENTS' LOUNGE AND CONSERVATORY
- CENTRAL POSITION CLOSE TO WAITROSE AND THE **CARRS PARK**

An ideal retirement apartment, situated within the secure gated 'Carrs Court' development, providing excellent on-site residents facilities with a superb restaurant, impressive residents lounge, on-site house manager, secure gated parking and a lift to all floors. The apartment itself enjoys a prime position at the front of the development and is offered in good condition. Internally the apartment comprises, entrance hall, living room, modern fitted kitchen, two bedrooms, separate WC and wetroom. There are also three useful storage cupboards and built-in wardrobes off the master bedroom.