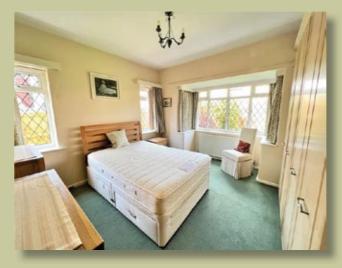

Internally, the accommodation consists of a welcoming central hallway, a separate living room, then a large dining room accessing the fitted kitchen and useful utility room, along with a refitted modern shower room and then two bedrooms (or third reception room) all to the ground floor. A staircase from the hall leads up to two further bedrooms and a shower room at first floor level.