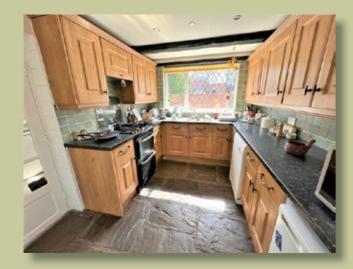

- AN ATTRACTIVE & HIGHLY INDIVIDUAL DORMER **DETACHED BUNGALOW**
- **EXCELLENT SOUTH WILMSLOW ADDRESS**
- SPACIOUS ACCOMMODATION FOUND ACROSS TWO **FLOORS**
- THREE/FOUR BEDROOMS
- TWO/THREE RECEPTION ROOMS
- TWO SHOWER ROOMS
- FITTED KITCHEN WITH UTILITY ROOM
- AMPLE OFF-ROAD PARKING

Internally, the accommodation consists of a welcoming central hallway, a separate living room, then a large dining room accessing the fitted kitchen and useful utility room, along with a refitted modern shower room and then two bedrooms (or third reception room) all to the ground floor. A staircase from the hall leads up to two further bedrooms and a shower room at first floor level.