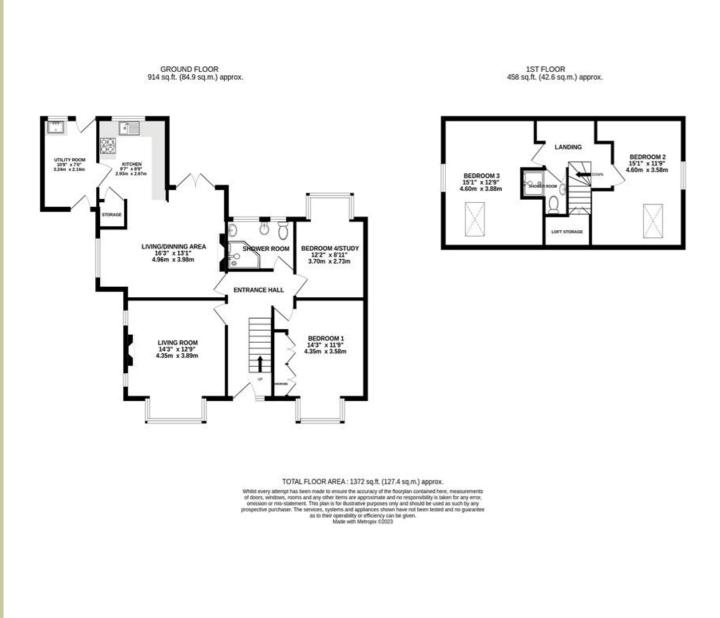

- AN ATTRACTIVE & HIGHLY INDIVIDUAL DORMER **DETACHED BUNGALOW**
- **EXCELLENT SOUTH WILMSLOW ADDRESS**
- SPACIOUS ACCOMMODATION FOUND ACROSS TWO **FLOORS**
- THREE/FOUR BEDROOMS
- TWO/THREE RECEPTION ROOMS
- TWO SHOWER ROOMS
- FITTED KITCHEN WITH UTILITY ROOM
- AMPLE OFF-ROAD PARKING

# **30 CUMBER LANE**

This attractive detached dormer bungalow offers excellent flexible accommodation, with a good level of space to the ground floor, plus two further rooms to the first floor.

Approached over a gated long driveway, the property is set well back off Cumber Lane with a decent sized lawned foregarden and ample parking.

Internally, the accommodation consists of a welcoming central hallway, a separate living room, then a large dining room accessing the fitted kitchen and useful utility room, along with a refitted modern shower room and then two bedrooms (or third reception room) all to the ground floor. A staircase from the hall leads up to two further bedrooms and a shower room at first floor level.