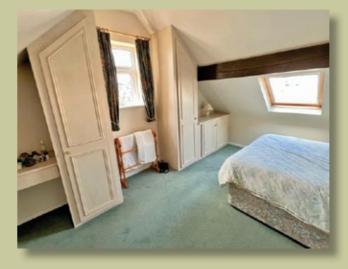

Internally, the accommodation consists of a welcoming central hallway, a separate living room, then a large dining room accessing the fitted kitchen and useful utility room, along with a refitted modern shower room and then two bedrooms (or third reception room) all to the ground floor. A staircase from the hall leads up to two further bedrooms and a shower room at first floor level.