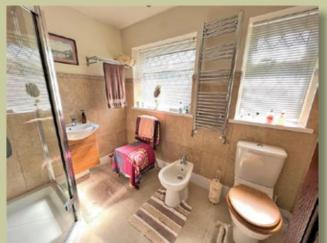

Internally, the accommodation consists of a welcoming central hallway, a separate living room, then a large dining room accessing the fitted kitchen and useful utility room, along with a refitted modern shower room and then two bedrooms (or third reception room) all to the ground floor. A staircase from the hall leads up to two further bedrooms and a shower room at first floor level.