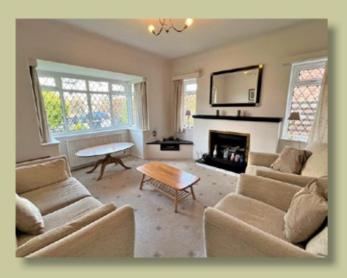

Internally, the accommodation consists of a welcoming central hallway, a separate living room, then a large dining room accessing the fitted kitchen and useful utility room, along with a refitted modern shower room and then two bedrooms (or third reception room) all to the ground floor. A staircase from the hall leads up to two further bedrooms and a shower room at first floor level.