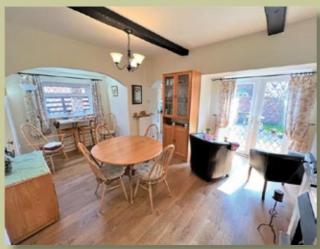

Internally, the accommodation consists of a welcoming central hallway, a separate living room, then a large dining room accessing the fitted kitchen and useful utility room, along with a refitted modern shower room and then two bedrooms (or third reception room) all to the ground floor. A staircase from the hall leads up to two further bedrooms and a shower room at first floor level.