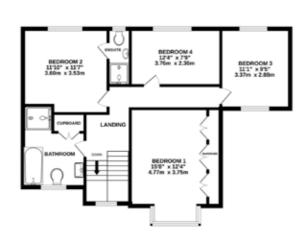

**GASCOIGNE HALMAN** 

GROUND FLOOR 887 sq.ft. (82.4 sq.m.) approx. 1ST FLOOR 746 sq.ft. (69.3 sq.m.) approx.

## TOTAL FLOOR AREA: 1633 sq.ft. (151.7 sq.m.) approx.

Gascoigne Halman for themselves and for the vendors or lessors of this property whose agents they are give notice that: (i) the particulars are set out as a general outline only for the guidance of intending purchasers or lessees, and do not constitute, nor constitute part of, an offer or contract; (ii) all descriptions, dimensions, references to condition and necessary permissions for use and occupation, and other details are given in good faith and are believed to be correct but any intending purchasers or tenants should not rely on them as statements or representations of fact but must satisfy themselves by inspection or otherwise as to the correctness of each of them; (iii) no person in the employment of Gascoigne Halman has any authority to make or give any representation or warranty whatever in relation to this property.

Whilst to the first floor, there are four bedrooms, with the guest bedroom having an en-suite shower room, and then a refitted four piece modern bathroom off the landing.

Ample off-road parking is provided via the widening stone driveway, with a timber side gate leading through to the secluded lawned rear garden, with its south-east aspect.