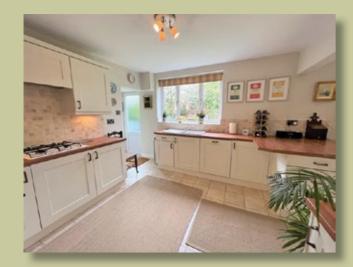

## Wilmslow

40, Alderley Road, WILMSLOW SK9 1NY 01625 536434 wilmslow@gascoignehalman.co.uk

gascoignehalman.co.uk

Stylish Fitted Bathroom and Separate Shower Room

- Four Generous Sized Bedrooms
- Pleasant Gardens to Front and Rear
- Attractive, Modern Fitted Kitchen
- Driveway Leading To A Good Sized Garage

# 2 MANOR ROAD

An attractive detached house offering three reception rooms and four well-sized bedrooms.

The accommodation offers a welcoming entrance hallway with open porch, a substantial inglenook living room, then a thoughtfully configured kitchen layout with an adjoining dining room and sitting room. Access is also maintained off the kitchen vestibule into the integral garage and store room.