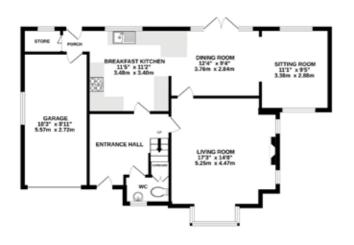

**GASCOIGNE HALMAN** 

GROUND FLOOR 887 sq.ft. (82.4 sq.m.) approx. 1ST FLOOR 746 sq.ft. (69.3 sq.m.) approx.

## TOTAL FLOOR AREA: 1633 sq.ft. (151.7 sq.m.) approx.

Gascoigne Halman for themselves and for the vendors or lessors of this property whose agents they are give notice that: (i) the particulars are set out as a general outline only for the guidance of intending purchasers or lessees, and do not constitute, nor constitute part of, an offer or contract; (ii) all descriptions, dimensions, references to condition and necessary permissions for use and occupation, and other details are given in good faith and are believed to be correct but any intending purchasers or tenants should not rely on them as statements or representations of fact but must satisfy themselves by inspection or otherwise as to the correctness of each of them; (iii) no person in the employment of Gascoigne Halman has any authority to make or give any representation or warranty whatever in relation to this property.

# 2 MANOR ROAD

An attractive detached house offering three reception rooms and four well-sized bedrooms.

The accommodation offers a welcoming entrance hallway with open porch, a substantial inglenook living room, then a thoughtfully configured kitchen layout with an adjoining dining room and sitting room. Access is also maintained off the kitchen vestibule into the integral garage and store room.