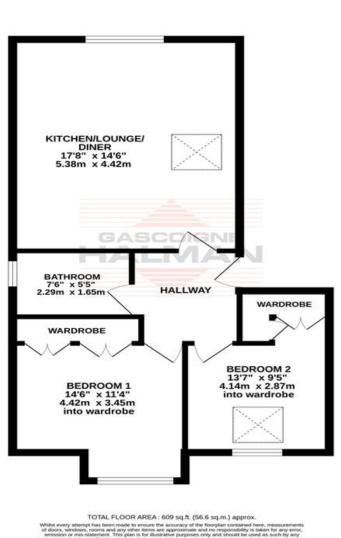

SECOND FLOOR 609 sq.ft. (56.6 sq.m.) approx.

APT 5

'Melrose House' is a beautiful residence that has undergone a full conversion of the highest quality back in 2018. Positioned to the top floor, the apartment allows the eye-catching kitchen/lounge/dining area to boast a part vaulted ceiling with a feature beam.

The apartment comprises two double bedrooms plus the modern fitted shower room, in addition to this there are two allocated parking spaces and with its individual feel this property must be viewed to be appreciated.