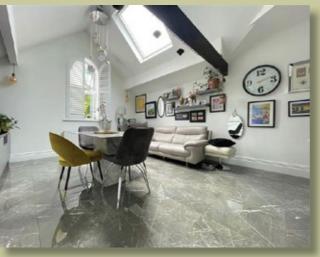

APT 5

'Melrose House' is a beautiful residence that has undergone a full conversion of the highest quality back in 2018. Positioned to the top floor, the apartment allows the eye-catching kitchen/lounge/dining area to boast a part vaulted ceiling with a feature beam.