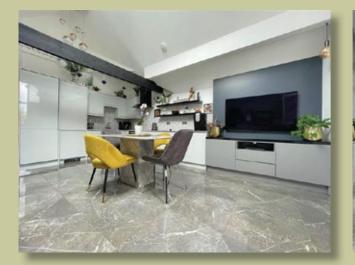

APT 5

'Melrose House' is a beautiful residence that has undergone a full conversion of the highest quality back in 2018. Positioned to the top floor, the apartment allows the eye-catching kitchen/lounge/dining area to boast a part vaulted ceiling with a feature beam.

The apartment comprises two double bedrooms plus the modern fitted shower room, in addition to this there are two allocated parking spaces and with its individual feel this property must be viewed to be appreciated.