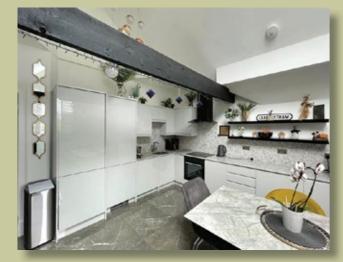

APT 5

'Melrose House' is a beautiful residence that has undergone a full conversion of the highest quality back in 2018. Positioned to the top floor, the apartment allows the eye-catching kitchen/lounge/dining area to boast a part vaulted ceiling with a feature beam.