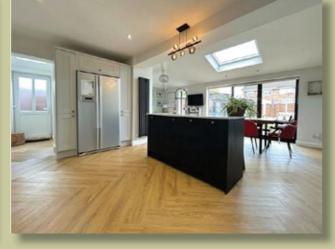

#### DESCRIPTION

Located in proximity to the esteemed Firs School, this elegantly presented three-bedroom semi-detached home showcases an entrance hallway that leads into a spacious and well-appointed lounge. The separate contemporary kitchen, which opens into the dining area, creates an ideal space for entertaining and provides access to the rear garden via bi-folding doors. Adjacent to the kitchen, a practical utility room and a downstairs WC complete the ground floor layout. The first floor comprises three generously sized bedrooms and a modern three-piece family bathroom. Outside, a driveway offers off-road parking, while the rear features a delightful enclosed garden with an established layout and a raised decking area plus the additional of a lovely summer house. A viewing is essential to fully appreciate this property.