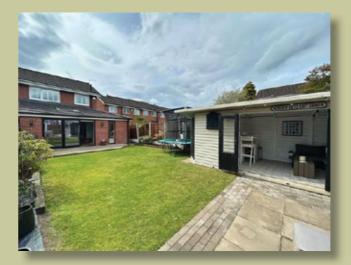

#### DESCRIPTION

Located in proximity to the esteemed Firs School, this elegantly presented three-bedroom semi-detached home showcases an entrance hallway that leads into a spacious and well-appointed lounge. The separate contemporary kitchen, which opens into the dining area, creates an ideal space for entertaining and provides access to the rear garden via bi-folding doors. Adjacent to the kitchen, a practical utility room and a downstairs WC complete the ground floor layout. The first floor comprises three generously sized bedrooms and a modern three-piece family bathroom. Outside, a driveway offers off-road parking, while the rear features a delightful enclosed garden with an established layout and a raised decking area plus the additional of a lovely summer house. A viewing is essential to fully appreciate this property.