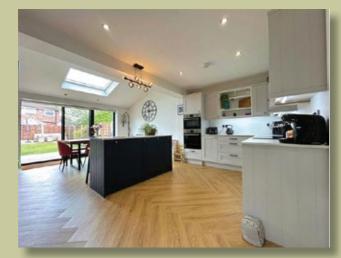

#### DESCRIPTION

Located in proximity to the esteemed Firs School, this elegantly presented three-bedroom semi-detached home showcases an entrance hallway that leads into a spacious and well-appointed lounge. The separate contemporary kitchen, which opens into the dining area, creates an ideal space for entertaining and provides access to the rear garden via bi-folding doors. Adjacent to the kitchen, a practical utility room and a downstairs WC complete the ground floor layout. The first floor comprises three generously sized bedrooms and a modern three-piece family bathroom. Outside, a driveway offers off-road parking, while the rear features a delightful enclosed garden with an established layout and a raised decking area plus the additional of a lovely summer house. A viewing is essential to fully appreciate this property.