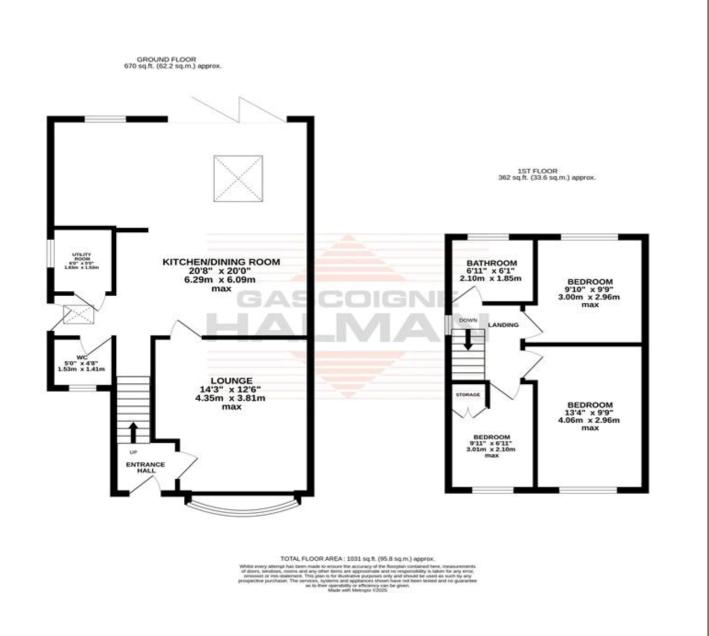

#### DESCRIPTION

Located in proximity to the esteemed Firs School, this elegantly presented three-bedroom semi-detached home showcases an entrance hallway that leads into a spacious and well-appointed lounge. The separate contemporary kitchen, which opens into the dining area, creates an ideal space for entertaining and provides access to the rear garden via bi-folding doors. Adjacent to the kitchen, a practical utility room and a downstairs WC complete the ground floor layout. The first floor comprises three generously sized bedrooms and a modern three-piece family bathroom. Outside, a driveway offers off-road parking, while the rear features a delightful enclosed garden with an established layout and a raised decking area plus the additional of a lovely summer house. A viewing is essential to fully appreciate this property.