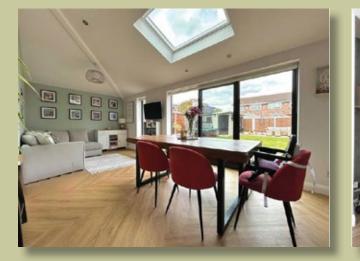

#### DESCRIPTION

Located in proximity to the esteemed Firs School, this elegantly presented three-bedroom semi-detached home showcases an entrance hallway that leads into a spacious and well-appointed lounge. The separate contemporary kitchen, which opens into the dining area, creates an ideal space for entertaining and provides access to the rear garden via bi-folding doors. Adjacent to the kitchen, a practical utility room and a downstairs WC complete the ground floor layout. The first floor comprises three generously sized bedrooms and a modern three-piece family bathroom. Outside, a driveway offers off-road parking, while the rear features a delightful enclosed garden with an established layout and a raised decking area plus the additional of a lovely summer house. A viewing is essential to fully appreciate this property.