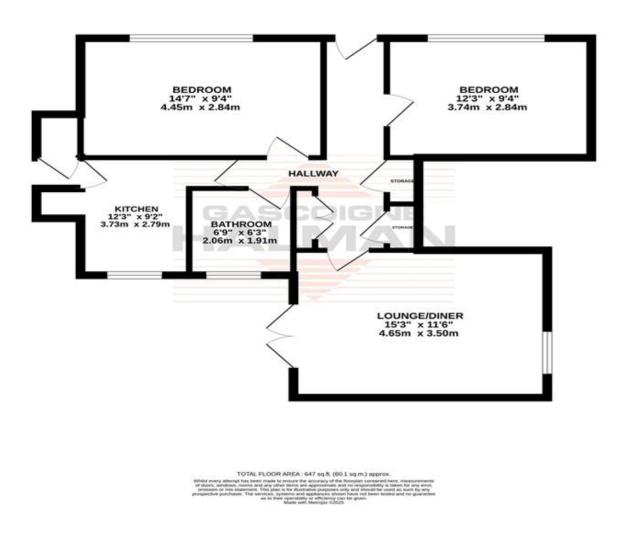

## GROUND FLOOR 647 sq.ft. (60.1 sq.m.) approx.

£180,000

8 CARRSWOOD ROAD

This spacious ground floor maisonette, located within walking distance to local schools and local amenities, is ideal for first time buyers and investors alike. In brief, the accommodation comprises of an entrance hall with multiple storage cupboards, spacious lounge/dining with doulbe doors out onto the a patio area, kitchen with separate utility space, two double bedrooms and three piece fitted bathroom. The property also boasts ample external space in the form of a spacious rear patio and off road parking. No Chain