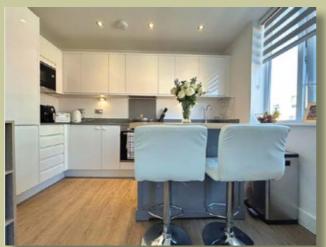

Located on the first floor, the apartment features a spacious hallway with a practical storage cupboard that leads into a contemporary open-plan kitchen and lounge. The kitchen is equipped with a complete suite of BOSCH appliances and quartz countertops, complemented by two large windows that flood the space with natural light.