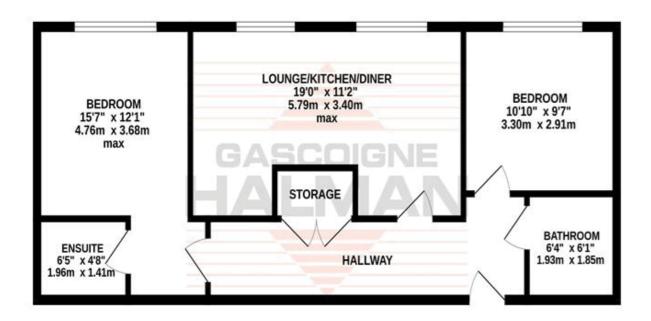

# FIRST FLOOR 640 sq.ft. (59.4 sq.m.) approx.

## TOTAL FLOOR AREA: 640 sq.ft. (59.4 sq.m.) approx.

Whilst every attempt has been made to ensure the accuracy of the floorplan contained here, measurement of doors, sindours, rooms and any other items are approximate and no responsibility is taken for any error, ornisistion or mis-statement. This plan is for illustrative purposes only and should be used as such by any prospective purchaser. The services, systems and appliances shown have not been restaid and no guarante as to their operability or efficiency can be given.

Located on the first floor, the apartment features a spacious hallway with a practical storage cupboard that leads into a contemporary open-plan kitchen and lounge. The kitchen is equipped with a complete suite of BOSCH appliances and quartz countertops, complemented by two large windows that flood the space with natural light.

The accommodation is completed by two generous double bedrooms to either end of the apartment, master bedroom boasting ensuite shower room and a stylish three-piece modern bathroom. Additionally, there is an allocated parking space and access to electric vehicle charging points.