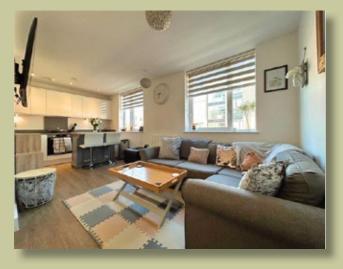

Located on the first floor, the apartment features a spacious hallway with a practical storage cupboard that leads into a contemporary open-plan kitchen and lounge. The kitchen is equipped with a complete suite of BOSCH appliances and quartz countertops, complemented by two large windows that flood the space with natural light.