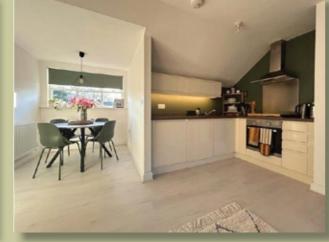

### £180,000

The apartment is situated on the third floor and offers a contemporary décor throughout. A lovely long entrance hallway branches off onto a modern three piece bathroom and a spacious master bedroom with feature window. To the end of the hallway is a generous, open plan lounge/diner with modern kitchen with a range of fully fitted appliances. The apartment benefits from ample storage inside and out. Externally, the development is accessed via secure electrics gates and there is an allocated parking space along with ample visitors car parking.