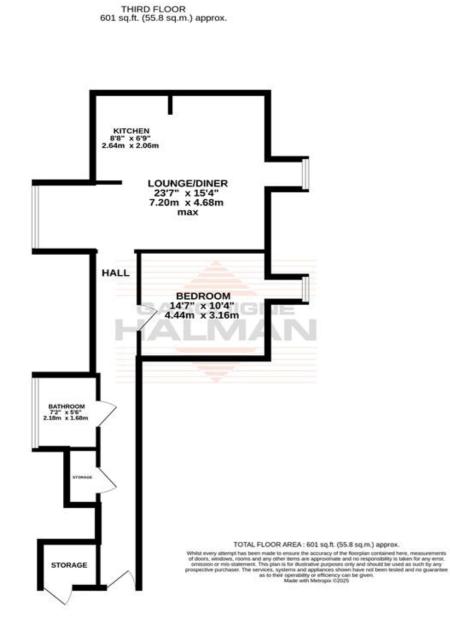

### £180,000

The apartment is situated on the third floor and offers a contemporary décor throughout. A lovely long entrance hallway branches off onto a modern three piece bathroom and a spacious master bedroom with feature window. To the end of the hallway is a generous, open plan lounge/diner with modern kitchen with a range of fully fitted appliances. The apartment benefits from ample storage inside and out. Externally, the development is accessed via secure electrics gates and there is an allocated parking space along with ample visitors car parking.