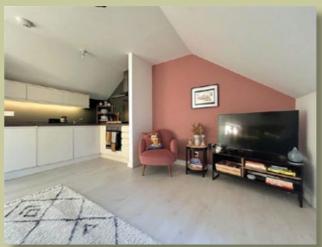

Accessed through secure electric gates, this superb third floor apartment reveals a stunning contemporary décor along with spacious accommodation throughout.

- Modern Gated Development
- Open Plan Lounge Kitchen Diner

- Close To Brooklands Metrolink and Local Amenities
- Allocated Parking Space and Visitors Spaces
- Must Be Viewed To Be Appreciated

£190,000

APT 29 THE PINES

Sale

The apartment is situated on the third floor and offers a contemporary décor throughout. A lovely long entrance hallway branches off onto a modern three piece bathroom and a spacious master bedroom with feature window. To the end of the hallway is a generous, open plan lounge/diner with modern kitchen with a range of fully fitted appliances. The apartment benefits from ample storage inside and out. Externally, the development is accessed via secure electrics gates and there is an allocated parking space along with ample visitors car parking.