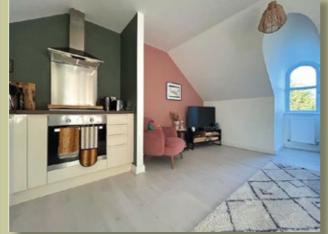

Accessed through secure electric gates, this superb third floor apartment reveals a stunning contemporary décor along with spacious accommodation throughout.

- Modern Gated Development
- Open Plan Lounge Kitchen Diner

- Close To Brooklands Metrolink and Local Amenities
- Allocated Parking Space and Visitors Spaces
- Must Be Viewed To Be Appreciated

£190,000

APT 29 THE PINES

Sale

The apartment is situated on the third floor and offers a contemporary décor throughout. A lovely long entrance hallway branches off onto a modern three piece bathroom and a spacious master bedroom with feature window. To the end of the hallway is a generous, open plan lounge/diner with modern kitchen with a range of fully fitted appliances. The apartment benefits from ample storage inside and out. Externally, the development is accessed via secure electrics gates and there is an allocated parking space along with ample visitors car parking.