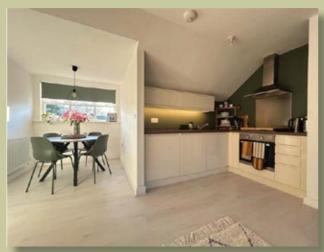

Accessed through secure electric gates, this superb third floor apartment reveals a stunning contemporary décor along with spacious accommodation throughout.

- Modern Gated Development
- Open Plan Lounge Kitchen Diner

- Close To Brooklands Metrolink and Local Amenities
- Allocated Parking Space and Visitors Spaces
- Must Be Viewed To Be Appreciated

£190,000

APT 29 THE PINES

Sale

The apartment is situated on the third floor and offers a contemporary décor throughout. A lovely long entrance hallway branches off onto a modern three piece bathroom and a spacious master bedroom with feature window. To the end of the hallway is a generous, open plan lounge/diner with modern kitchen with a range of fully fitted appliances. The apartment benefits from ample storage inside and out. Externally, the development is accessed via secure electrics gates and there is an allocated parking space along with ample visitors car parking.