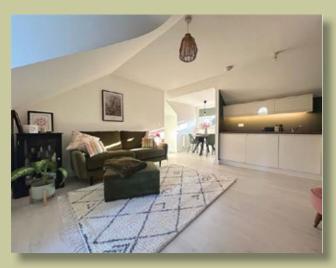

Accessed through secure electric gates, this superb third floor apartment reveals a stunning contemporary décor along with spacious accommodation throughout.

- Modern Gated Development
- Open Plan Lounge Kitchen Diner

- Close To Brooklands Metrolink and Local Amenities
- Allocated Parking Space and Visitors Spaces
- Must Be Viewed To Be Appreciated

£190,000

APT 29 THE PINES

Sale

The apartment is situated on the third floor and offers a contemporary décor throughout. A lovely long entrance hallway branches off onto a modern three piece bathroom and a spacious master bedroom with feature window. To the end of the hallway is a generous, open plan lounge/diner with modern kitchen with a range of fully fitted appliances. The apartment benefits from ample storage inside and out. Externally, the development is accessed via secure electrics gates and there is an allocated parking space along with ample visitors car parking.