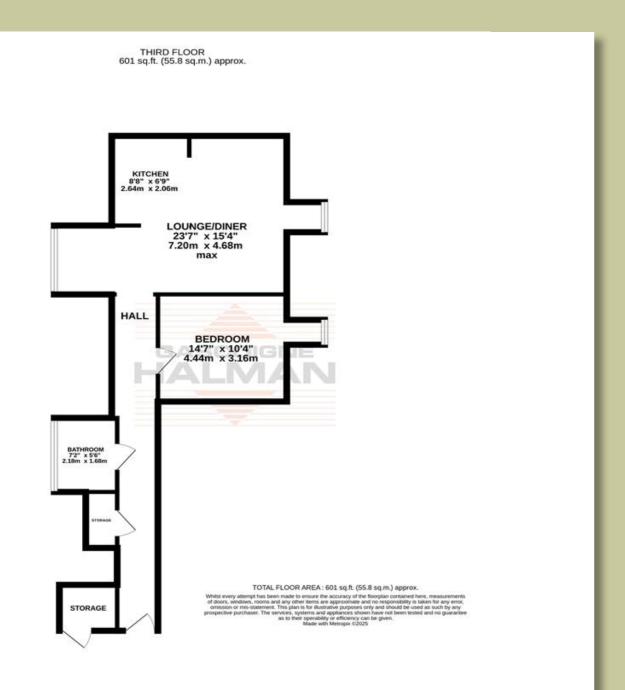

Accessed through secure electric gates, this superb third floor apartment reveals a stunning contemporary décor along with spacious accommodation throughout.

- Modern Gated Development
- Open Plan Lounge Kitchen Diner

- Close To Brooklands Metrolink and Local Amenities
- Allocated Parking Space and Visitors Spaces
- Must Be Viewed To Be Appreciated

£190,000

APT 29 THE PINES

Sale

The apartment is situated on the third floor and offers a contemporary décor throughout. A lovely long entrance hallway branches off onto a modern three piece bathroom and a spacious master bedroom with feature window. To the end of the hallway is a generous, open plan lounge/diner with modern kitchen with a range of fully fitted appliances. The apartment benefits from ample storage inside and out. Externally, the development is accessed via secure electrics gates and there is an allocated parking space along with ample visitors car parking.