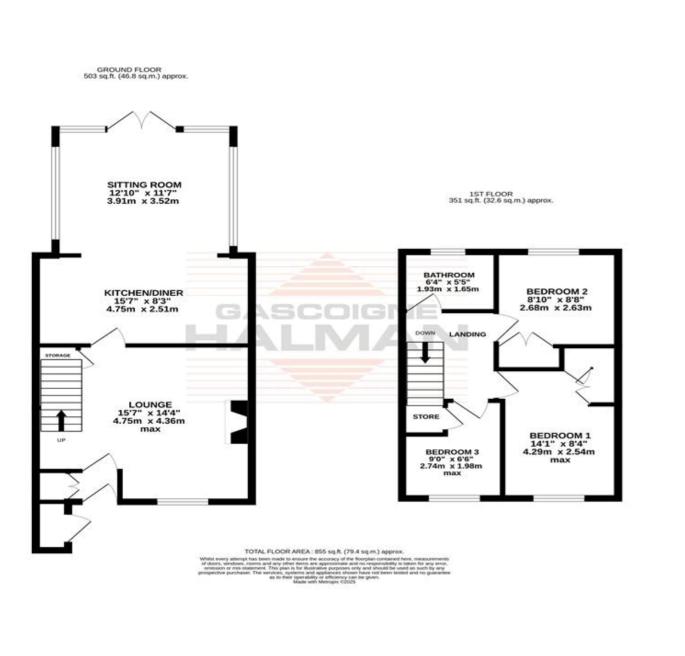

عادة

A select modern development which offers a convenient setting off the ever popular, tree-lined 'Wardle Road'. Internally, the property reveals a spacious lounge and a modern kitchen/diner which in turn opens up to a bright and spacious sitting room with double doors leading onto a beautiful low maintenance rear garden. First floor accommodation comprises of three bedrooms, two of which boast fitted wardrobes and a wonderful family bathroom. Residents parking is in close proximity in a courtyard style setting. An enclosed, low maintenance garden with separate gated area, ideal for bins and storage. can be found to the rear along with additional garage and off road parking. No Chain!