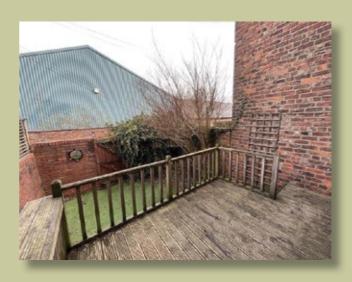

Well Maintained Rear Courtyard

Positioned Close To Excellent Transport Link

Ideal For First Time Buyers & Investors

No Chain

£289,950

48 ELM GROVE

ale

## DESCRIPTION

A charming mid terrace property which includes a spacious lounge and a kitchen/diner with large storage cupboard which leads out to an enclosed, well maintained courtyard garden with raised decking. To the first floor are two large double bedrooms and a fitted three piece bathroom suite. The property will suit a variety of buyers and offers excellent potential for buy-to-let investors or first time buyers. No Chain.