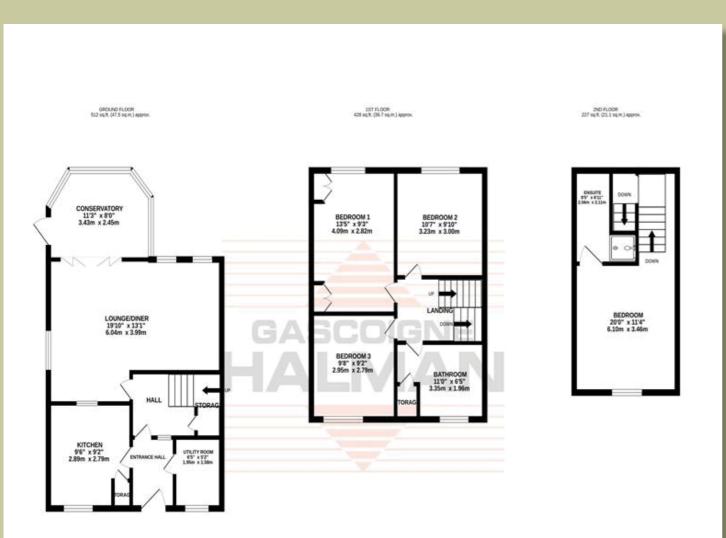

## TOTAL FLOOR AREA: 1166 sq.ft. (108.3 sq.m.) approx.

Whist every attempt has been made to ensure the accuracy of the floorplan contained here, measurements of doors, windows, norms and any other terms are approximate and no responsibility is taken for any enor, omission or mis-statement. This plan is for flivinshaftive purposes only and should be used as such by any prospective purchaser. The services, systems and appliances shown have not been tested and no guarantee as to their operability or efficiency can be given.

# 9 CUTGATE CLOSE

Located in a tranquil cul-de-sac, this four double bedroom end mews residence presents well-appointed living spaces throughout. The property features a welcoming entrance hall that leads to a modern refitted kitchen, a helpful utility room, and a spacious living/dining area, complemented by a conservatory that overlooks the rear garden. On the first floor, there are three double bedrooms along with a three-piece bathroom suite, while the main bedroom is equipped with fitted wardrobes. The second floor comprises a converted loft space, ideal for a fourth bedroom, which also includes an ensuite shower room.