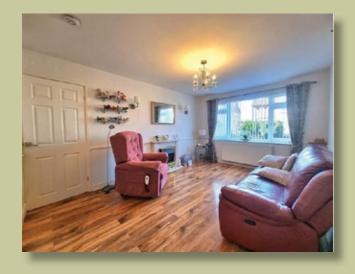

## DESCRIPTION

A ground floor apartment featuring two generously sized bedrooms, providing ample living space throughout. In summary, the property includes a private entrance with a hallway that opens into a well-lit living room, a contemporary kitchen, a shower room, and two bedrooms, with the master bedroom equipped with built-in wardrobes. Externally, there is a garden designated for the apartment at the front, while the rear offers a single garage.