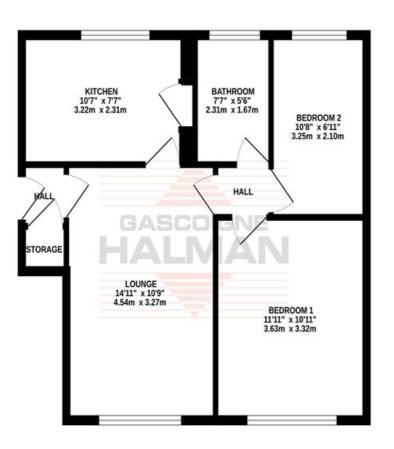

**GROUND FLOOR** 528 sq.ft. (49.1 sq.m.) approx.

Gascoigne Halman for themselves and for the vendors or lessors of this property whose agents they are give notice that: (i) the particulars are set out as a general outline only for the guidance of intending purchasers or lessees, and do not constitute, nor constitute part of, an offer or contract; (ii) all descriptions, dimensions, references to condition and necessary permissions for use and occupation, and other details are given in good faith and are believed to be correct but any intending purchasers or tenants should not rely on them as statements or representations of fact but must satisfy themselves by inspection or otherwise as to the correctness of each of them; (iii) no person in the employment of Gascoigne Halman has any authority to make or give any representation or warranty whatever in relation to this property.

## DESCRIPTION

A ground floor apartment featuring two generously sized bedrooms, providing ample living space throughout. In summary, the property includes a private entrance with a hallway that opens into a well-lit living room, a contemporary kitchen, a shower room, and two bedrooms, with the master bedroom equipped with built-in wardrobes. Externally, there is a garden designated for the apartment at the front, while the rear offers a single garage.