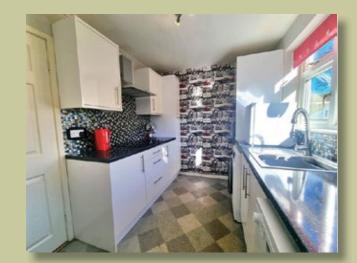

## DESCRIPTION

A ground floor apartment featuring two generously sized bedrooms, providing ample living space throughout. In summary, the property includes a private entrance with a hallway that opens into a well-lit living room, a contemporary kitchen, a shower room, and two bedrooms, with the master bedroom equipped with built-in wardrobes. Externally, there is a garden designated for the apartment at the front, while the rear offers a single garage.