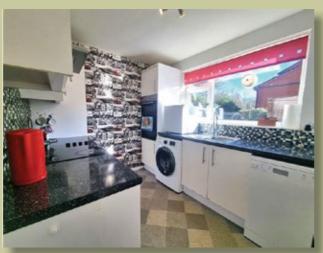

## DESCRIPTION

A ground floor apartment featuring two generously sized bedrooms, providing ample living space throughout. In summary, the property includes a private entrance with a hallway that opens into a well-lit living room, a contemporary kitchen, a shower room, and two bedrooms, with the master bedroom equipped with built-in wardrobes. Externally, there is a garden designated for the apartment at the front, while the rear offers a single garage.