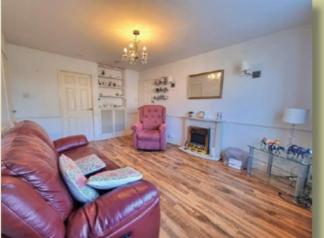

## DESCRIPTION

A ground floor apartment featuring two generously sized bedrooms, providing ample living space throughout. In summary, the property includes a private entrance with a hallway that opens into a well-lit living room, a contemporary kitchen, a shower room, and two bedrooms, with the master bedroom equipped with built-in wardrobes. Externally, there is a garden designated for the apartment at the front, while the rear offers a single garage.