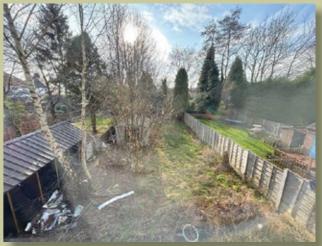

Externally the home enjoys a fine position, with private outlook to the front, ample frontage providing scope for a generous driveway, whilst to the rear is an enviably large rear garden, in need of improvement, yet providing uncapped scope to create a fabulous garden, and offering ample space to extend (subject to permissions).