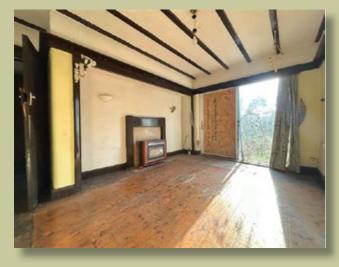

The accommodation currently offers entrance hall with storage, bay fronted living room, rear garden facing dining room, separate kitchen with storage cupboard, to the first floor is a well sized landing, three bedrooms, and space for the bathroom.