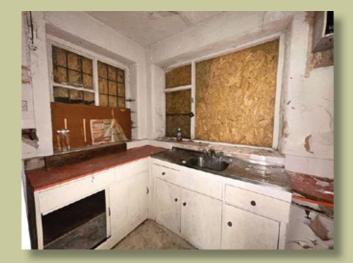

The accommodation currently offers entrance hall with storage, bay fronted living room, rear garden facing dining room, separate kitchen with storage cupboard, to the first floor is a well sized landing, three bedrooms, and space for the bathroom.