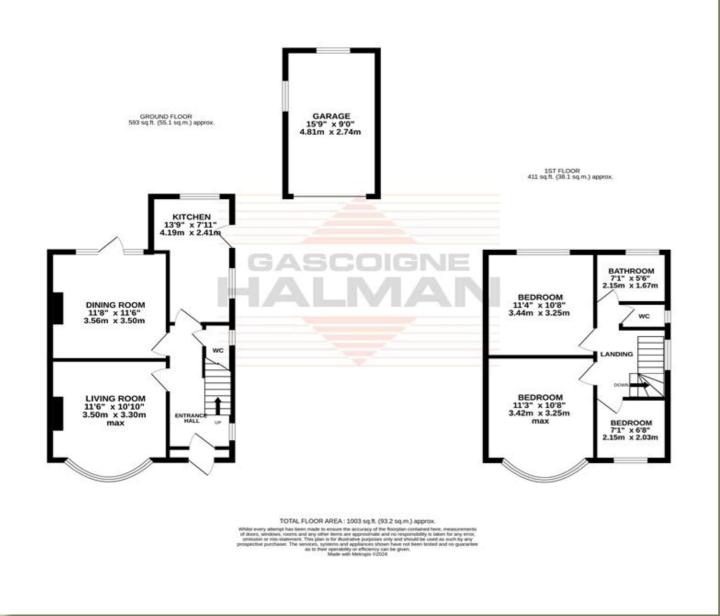

GASCOIGNE HALMAN

- Bay Fronted Semi Detached
- Two Separate Reception Rooms & Modern Kitchen
- Three Generous Bedrooms

- Family Bathroom, Separate WC & Ground Floor WC
- Off Road Parking & Private Garden
- No Chain

This wonderful semi detached property, positioned close to excellent schools & Ashton on Mersey village, offers excellent spacious family accommodation throughout. Internally the property includes an entrance hallway leading to a lounge with feature bay window, a dining room with access out onto the rear & a stylish kitchen. A downstairs WC completes the ground floor accommodation. To the first floor are two double bedrooms and a well proportioned third bedroom as well as a modern family bathroom & separate WC. Externally the property reveals a driveway providing off road parking whilst a enclosed rear garden is ideal for families to enjoy. No Chain.