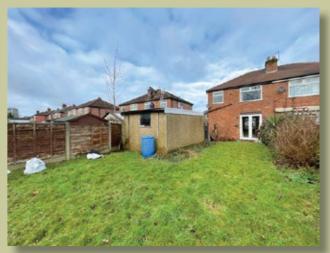

## DESCRIPTION

Internally this property reveals a hallway which in turn branches out to an open living/dining room with feature bay window and access out onto rear garden through double doors. A separate kitchen completes well balanced ground floor accommodation whilst to the first floor there are three bedrooms and a bathroom with separate WC. To the front there is a driveway leading to a detached garage whilst to the rear there is a superb south facing garden. No Chain.