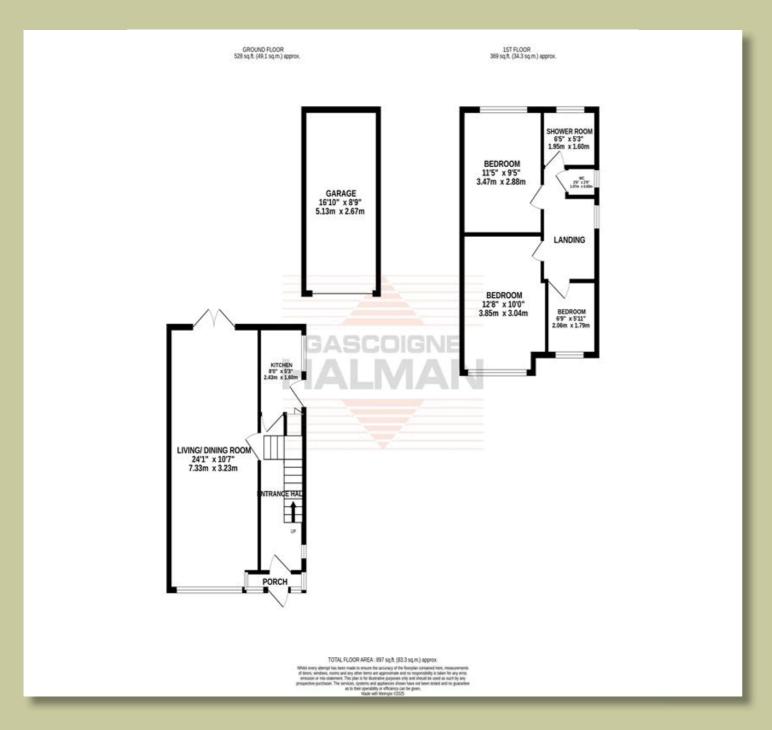

## DESCRIPTION

Internally this property reveals a hallway which in turn branches out to an open living/dining room with feature bay window and access out onto rear garden through double doors. A separate kitchen completes well balanced ground floor accommodation whilst to the first floor there are three bedrooms and a bathroom with separate WC. To the front there is a driveway leading to a detached garage whilst to the rear there is a superb south facing garden. No Chain.