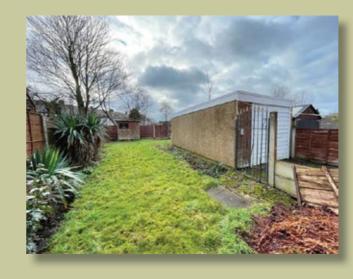

## DESCRIPTION

Internally this property reveals a hallway which in turn branches out to an open living/dining room with feature bay window and access out onto rear garden through double doors. A separate kitchen completes well balanced ground floor accommodation whilst to the first floor there are three bedrooms and a bathroom with separate WC. To the front there is a driveway leading to a detached garage whilst to the rear there is a superb south facing garden. No Chain.