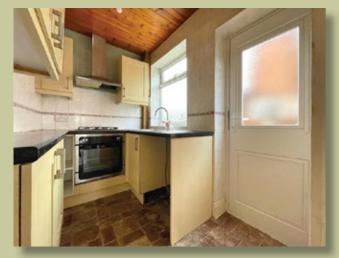

## DESCRIPTION

Internally this property reveals a hallway which in turn branches out to an open living/dining room with feature bay window and access out onto rear garden through double doors. A separate kitchen completes well balanced ground floor accommodation whilst to the first floor there are three bedrooms and a bathroom with separate WC. To the front there is a driveway leading to a detached garage whilst to the rear there is a superb south facing garden. No Chain.