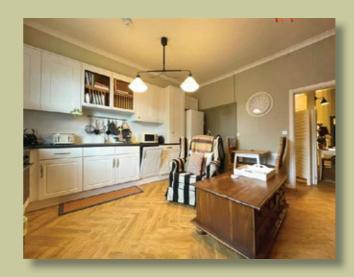

### NORTHENDEN ROAD Sale OFFERS AROUND £220,000

「との御書

GASCOIGNE HALMAN

- One Bedroom Apartment With Over 500 sqft Of Accommodation
- Positioned in the Heart of Sale Moor Village
- Excellent Living Space In Form Of Lounge/Kitchen/Diner
- Stunning Modern Three Piece Bathroom
- Close to Amenities, Metrolink & the surrounding Motorway Network
- Ideal For First Time Buyers Or Investors
- Courtyard, Storage & Parking To The Rear
- No Chain

With access provided from the rear, the apartment is approached via a secure gate with steps leading up to the apartment. Off the entrance hallway is a beautiful bathroom with useful storage cupboard. A well presented bedroom is separated from the hallway and offers a degree of privacy. To the front of the property is an open plan lounge/kitchen/diner offering excellent living space. The property reveals surprisingly spacious accommodation throughout and is certain to appeal to a variety of buyers. Externally, the property boasts a small courtyard with shed offering storage space as well as parking to the rear. No Chain.