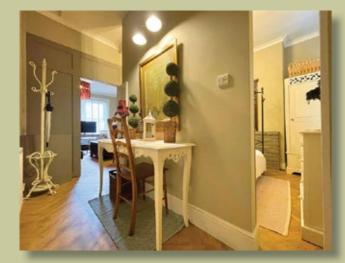

With access provided from the rear, the apartment is approached via a secure gate with steps leading up to the apartment. Off the entrance hallway is a beautiful bathroom with useful storage cupboard. A well presented bedroom is separated from the hallway and offers a degree of privacy. To the front of the property is an open plan lounge/kitchen/diner offering excellent living space. The property reveals surprisingly spacious accommodation throughout and is certain to appeal to a variety of buyers. Externally, the property boasts a small courtyard with shed offering storage space as well as parking to the rear. No Chain.