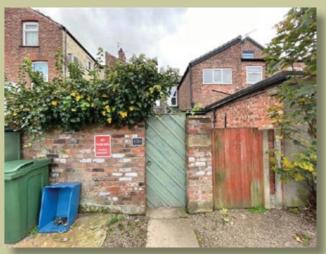

With access provided from the rear, the apartment is approached via a secure gate with steps leading up to the apartment. Off the entrance hallway is a beautiful bathroom with useful storage cupboard. A well presented bedroom is separated from the hallway and offers a degree of privacy. To the front of the property is an open plan lounge/kitchen/diner offering excellent living space. The property reveals surprisingly spacious accommodation throughout and is certain to appeal to a variety of buyers. Externally, the property boasts a small courtyard with shed offering storage space as well as parking to the rear. No Chain.