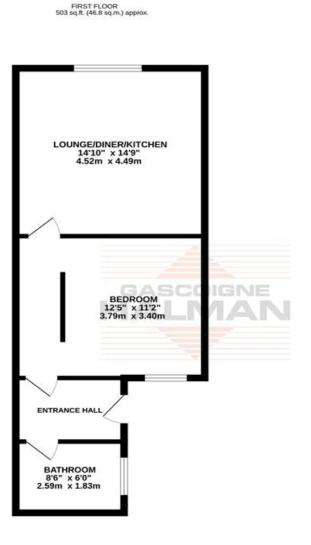

TOTAL FLOOR AREA : 503 sq.ft. (46.8 sq.m.) approx ade to ensure the accuracy of the fix by other terms are approximate and using its for illustrative terminises only

With access provided from the rear, the apartment is approached via a secure gate with steps leading up to the apartment. Off the entrance hallway is a beautiful bathroom with useful storage cupboard. A well presented bedroom is separated from the hallway and offers a degree of privacy. To the front of the property is an open plan lounge/kitchen/diner offering excellent living space. The property reveals surprisingly spacious accommodation throughout and is certain to appeal to a variety of buyers. Externally, the property boasts a small courtyard with shed offering storage space as well as parking to the rear. No Chain.