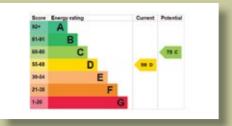

## For SatNav purposes: M33 3HF Freehold - Subject to verification by Solicitor. Services have not been tested and you are advised to make your own enquiries and/or inspections. Trafford MBC - Council Tax Band A Viewing strictly by appointment through the Agents.