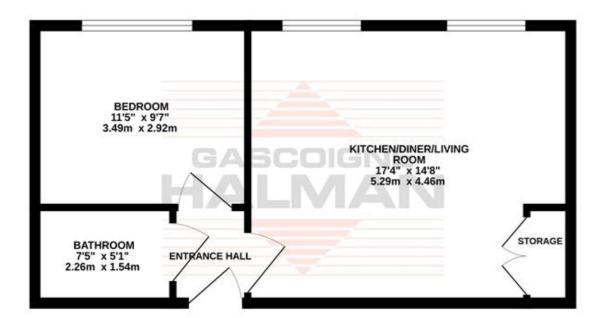

GROUND FLOOR 422 sq.ft. (39.2 sq.m.) approx.

TOTAL FLOOR AREA: 422 sq.ft. (39.2 sq.m.) approx

Whitst every attempt has been made to ensure the accuracy of the floorpian contained here, measurement of doors, windows, norms and any other items are agrowanter and no responsibility is taken for any encoormission or mis-statement. This plain is for illustrative purposes only and should be used as such by any prospective purchaser. The services, systems and appliances shown here not been instead and no guarante so that of the properties of enfloring one by given.

# **APT 4 WORTHINGTON APTS**

Located in the recently completed apartment development, 'Crossford Court' is positioned in the heart of Sale Town. An immaculate ground floor apartment with one double bedroom, modern shower room, and an open plan living/dining room & Kitchen with a range of Bosch integrated appliances. Set within close proximity to the motorway networks as well as a number of Metrolink Stations. The apartments have been wonderfully designed and are presented to high modern specification throughout. Perfect for first time buyers or buy -to- let investors.