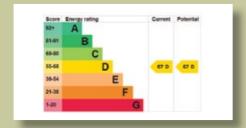

For SatNav purposes: M33 7GR

Leasehold - 999 years from and including 1 January 2020 and to and including 31 December 3018 SC £679.94 PA - Subject to verification by Solicitor.

Services have not been tested and you are advised to make your own enquiries and/or inspections.