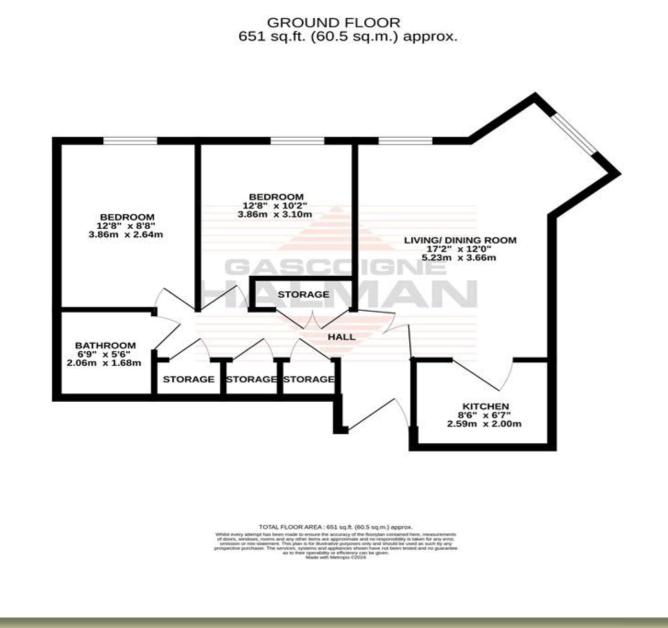

# FLAT 36 WOODCOURT 205 Brooklands Road, Sale £190,000

An attractively maintained and spacious second floor apartment, with large bayfronted living/ dining room, and two well sized bedrooms, set within the ever popular 'WoodCourt', located off the tree-lined Brooklands road conveniently close to Sale, key transport links including Brooklands metrolink, and popular schools, ideal for the first time buyer, downsizer or investor.

**GASCOIGNE HALMAN** 

- Two Double Bedroom Apartment
- Located Close To Local Amenities & Excellent Transport Links
- Spacious Lounge & Dining Area

- Situated In A Popular Residential Development
- Residents Parking & Ample Visitors Parking
- Modern Refitted Kitchen with integrated appliances

## £190,000

Woodcourt is a sought-after residential complex conveniently situated near local amenities and outstanding transport connections. The apartment features two double bedrooms, complemented by generous storage options in the hallway. A separate, modern kitchen with integrated appliances is accessible from the expansive lounge and dining area, which offers views of the communal gardens. The accommodation is completed by a contemporary family bathroom equipped with a three-piece suite. This apartment is located on the second floor. The availability of resident parking, along with sufficient visitor parking, enhances the attractiveness of this charming and well-maintained development.