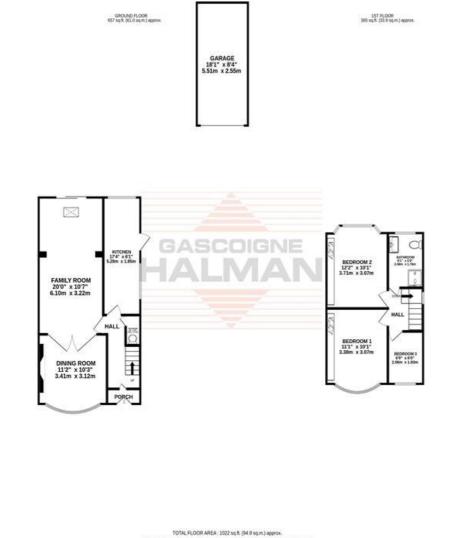

This property is ideally situated for easy access to both Sale and Altrincham Centres, as well as a variety of transport links and outstanding schools, making it attractive to a diverse group of buyers. The entrance is marked by a thoughtfully designed porch, leading into a spacious hallway that provides entry to the baywindowed dining room, A large extended living room featuring sliding doors that open to the rear garden. Completing the ground floor is the extended fitted kitchen, which also has access to the garden. On the first floor, there are three bedrooms accompanied by a modern Shower Room

The exterior includes a driveway for off-road parking that leads to a detached garage, along with a private, enclosed garden. Furthermore, the property is available with the benefit of being \*No Chain\*.