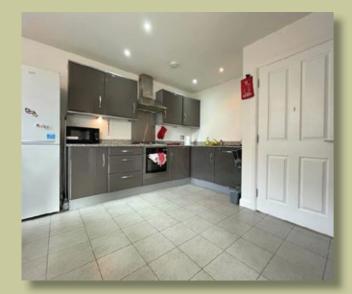

**GASCOIGNE HALMAN** 

- Positioned In Modern Gated Development
- Three Generous Bedrooms Master With Ensuite
- Large Open Lounge & Kitchen/Diner

- Lift Access To All Floors
- Parking & Communal Gardens
- No Chain

Approaching 1200 sqft of accommodation and positioned in a desirable modern development, this wonderful apartment is certain to appeal to a variety of buyers. On entering the property, an entrance hallway leads through to a spacious reception room and a large contemporary fitted kitchen as well as three double bedrooms, with the master bedroom revealing an en-suite bathroom. A lovely three piece family bathroom complete the generous accommodation. The development boasts a lift with access to all floors as well as beautifully maintained communal garden. There is also residents parking and visitor parking.