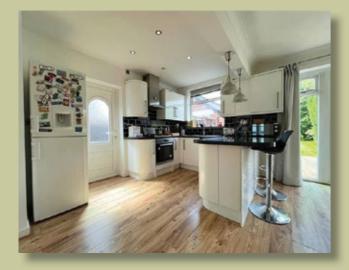

- Stunning Open Plan Kitchen/Dining Room
- Modern Four Piece Family Bathroom

- Off Road Parking For Multiple Cars And Detached Garage
- Close to Excellent Primary & Secondary Schools
- Private Well Established Rear Garden

### DESCRIPTION

This beautifully property offers wonderful family accommodation throughout. Entrance through an inviting hallway with ample of storage, opens straight on to stunning extended open plan kitchen/dining area with generous breakfast bar and double french doors lead on to a rear decking. A separate spacious lounge with bay window completes the ground floor accommodation. The first floor reveals three generous bedrooms and a modern four piece family bathroom. Externally the property has a driveway providing off road parking for multiple cars, leading to a detached garage and to the rear is a well established private rear garden.