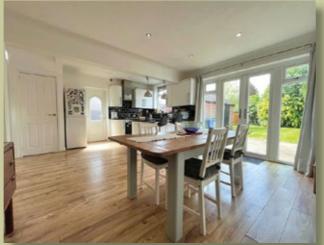

- Stunning Open Plan Kitchen/Dining Room
- Modern Four Piece Family Bathroom

- Off Road Parking For Multiple Cars And Detached Garage
- Close to Excellent Primary & Secondary Schools
- Private Well Established Rear Garden

### DESCRIPTION

This beautifully property offers wonderful family accommodation throughout. Entrance through an inviting hallway with ample of storage, opens straight on to stunning extended open plan kitchen/dining area with generous breakfast bar and double french doors lead on to a rear decking. A separate spacious lounge with bay window completes the ground floor accommodation. The first floor reveals three generous bedrooms and a modern four piece family bathroom. Externally the property has a driveway providing off road parking for multiple cars, leading to a detached garage and to the rear is a well established private rear garden.