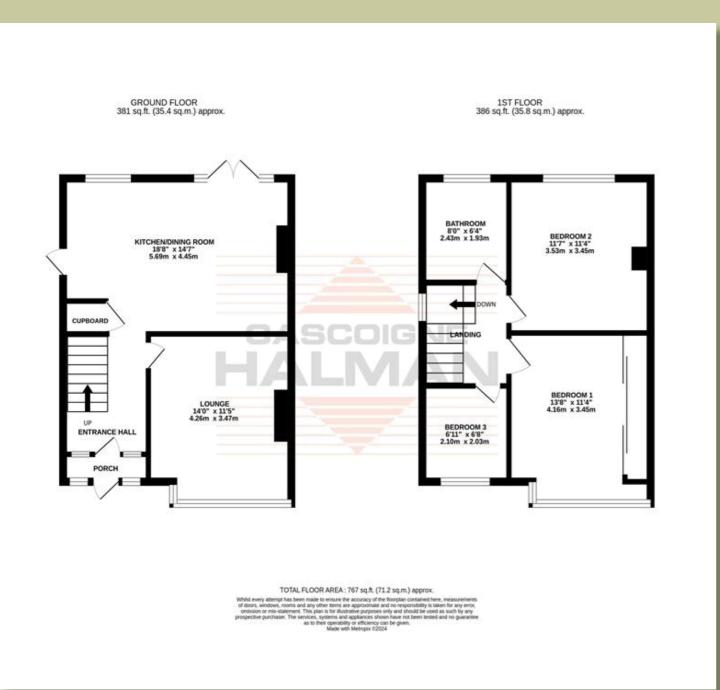

### Sale

96, School Road, SALE M33 7XB 0161 962 8700 sale@gascoignehalman.co.uk

gascoignehalman.co.uk

94 ARNESBY AVENUE
Sale
OFFERS OVER
£415,000

This beautifully three bedroom semi detached residence occupies a highly desirable location close to excellent transport links. Revealing modern accommodation throughout the property includes a large open plan kitchen/dining area, separate spacious lounge, three well proportioned bedrooms and off road parking. Must be viewed to appreciate in full.

- Stunning Open Plan Kitchen/Dining Room
- Modern Four Piece Family Bathroom

- Off Road Parking For Multiple Cars And Detached Garage
- Close to Excellent Primary & Secondary Schools
- Private Well Established Rear Garden

### DESCRIPTION

This beautifully property offers wonderful family accommodation throughout. Entrance through an inviting hallway with ample of storage, opens straight on to stunning extended open plan kitchen/dining area with generous breakfast bar and double french doors lead on to a rear decking. A separate spacious lounge with bay window completes the ground floor accommodation. The first floor reveals three generous bedrooms and a modern four piece family bathroom. Externally the property has a driveway providing off road parking for multiple cars, leading to a detached garage and to the rear is a well established private rear garden.