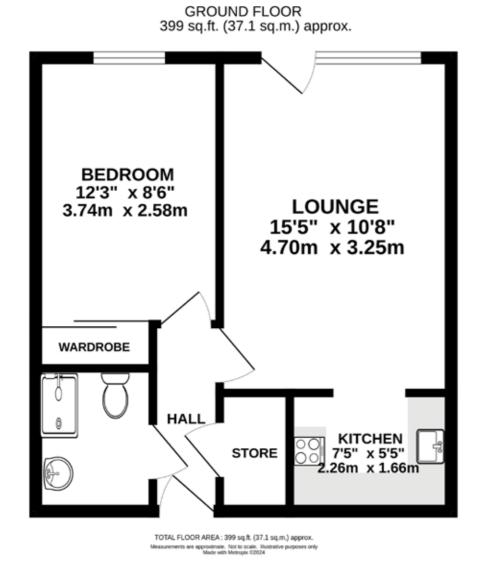

### £82,500

We are delighted to present a generous ground floor retirement apartment. Upon entering the apartment there is a reception hallway with ample storage, a large lounge over looking the communal gardens, a modern fitted kitchen, a double bedroom, large walk in shower room, warden assistance and communal lounge overlooking gardens. This property has recently been decorated and has new carpets throughout. UPVC double glazed windows and windowed doors provides access to the manicured gardens. There is lift access to all floors and the added bonus of a guest room you are able to hire.. NO CHAIN