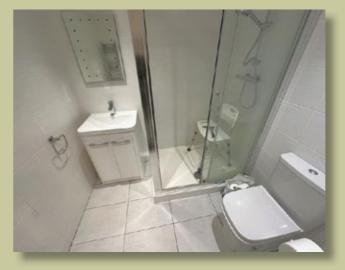

GASCOIGNE HALMAN

- Retirement Apartment For Over 60s
- Large Double Bedroom
- Large Shower Bathroom

- Close to Local Amenities
- Patio Doors Leading To Garden Area
- Communal Lounge Area

### £82,500

We are delighted to present a generous ground floor retirement apartment. Upon entering the apartment there is a reception hallway with ample storage, a large lounge over looking the communal gardens, a modern fitted kitchen, a double bedroom, large walk in shower room, warden assistance and communal lounge overlooking gardens. This property has recently been decorated and has new carpets throughout. UPVC double glazed windows and windowed doors provides access to the manicured gardens. There is lift access to all floors and the added bonus of a guest room you are able to hire.. NO CHAIN