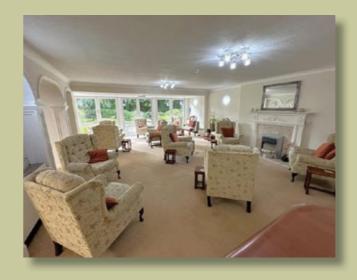

GASCOIGNE HALMAN

- Retirement Apartment For Over 60s
- Large Double Bedroom
- Large Shower Bathroom

- Close to Local Amenities
- Patio Doors Leading To Garden Area
- Communal Lounge Area

### £82,500

We are delighted to present a generous ground floor retirement apartment. Upon entering the apartment there is a reception hallway with ample storage, a large lounge over looking the communal gardens, a modern fitted kitchen, a double bedroom, large walk in shower room, warden assistance and communal lounge overlooking gardens. This property has recently been decorated and has new carpets throughout. UPVC double glazed windows and windowed doors provides access to the manicured gardens. There is lift access to all floors and the added bonus of a guest room you are able to hire.. NO CHAIN