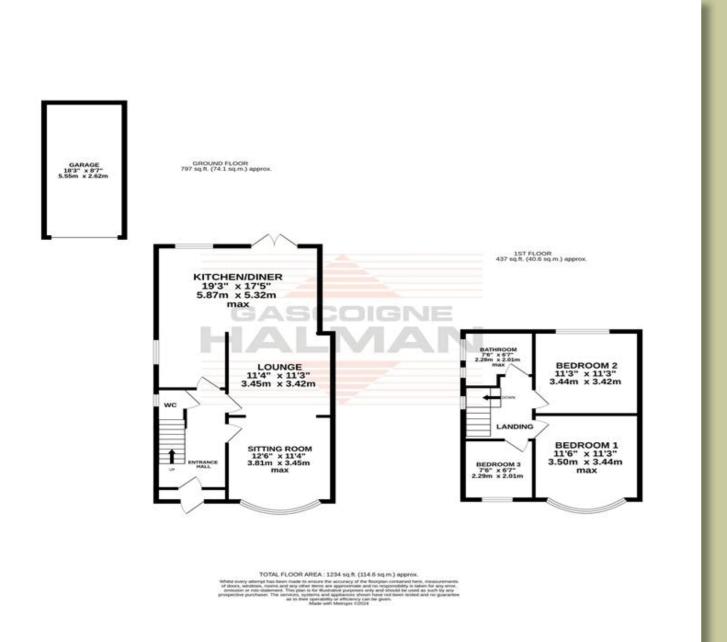

## DESCRIPTION

This stunning bay fronted semi detached residence has been tastefully and skilfully extended revealing high specification. The property opens to a spacious entrance hallway with useful WC. To the front is a spacious sitting room with feature bay window and opens to a large lounge. A beautiful kitchen/diner with French doors out onto the rear garden completes the ground floor accommodation. To the first floor are three well proportioned bedrooms along with a stylish three piece family bathroom. Externally a double driveway provides ample parking whilst the rear reveals a stunning established garden.