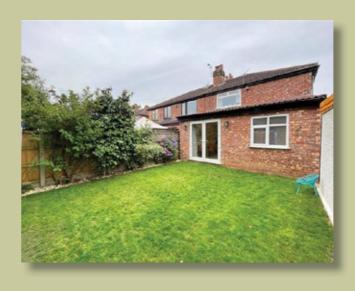

## DESCRIPTION

This stunning bay fronted semi detached residence has been tastefully and skilfully extended revealing high specification. The property opens to a spacious entrance hallway with useful WC. To the front is a spacious sitting room with feature bay window and opens to a large lounge. A beautiful kitchen/diner with French doors out onto the rear garden completes the ground floor accommodation. To the first floor are three well proportioned bedrooms along with a stylish three piece family bathroom. Externally a double driveway provides ample parking whilst the rear reveals a stunning established garden.