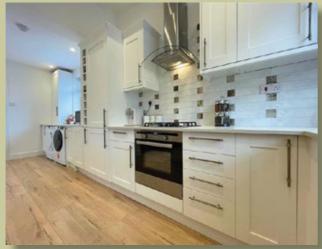

## DESCRIPTION

This stunning bay fronted semi detached residence has been tastefully and skilfully extended revealing high specification. The property opens to a spacious entrance hallway with useful WC. To the front is a spacious sitting room with feature bay window and opens to a large lounge. A beautiful kitchen/diner with French doors out onto the rear garden completes the ground floor accommodation. To the first floor are three well proportioned bedrooms along with a stylish three piece family bathroom. Externally a double driveway provides ample parking whilst the rear reveals a stunning established garden.