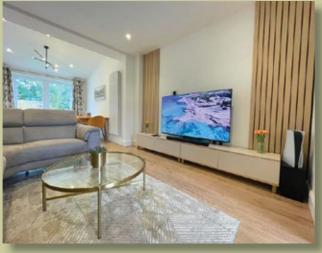

## DESCRIPTION

This stunning bay fronted semi detached residence has been tastefully and skilfully extended revealing high specification. The property opens to a spacious entrance hallway with useful WC. To the front is a spacious sitting room with feature bay window and opens to a large lounge. A beautiful kitchen/diner with French doors out onto the rear garden completes the ground floor accommodation. To the first floor are three well proportioned bedrooms along with a stylish three piece family bathroom. Externally a double driveway provides ample parking whilst the rear reveals a stunning established garden.