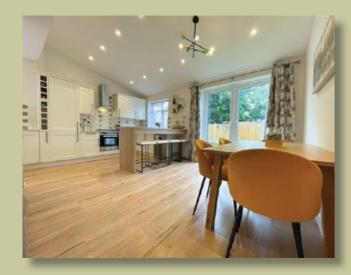

## DESCRIPTION

This stunning bay fronted semi detached residence has been tastefully and skilfully extended revealing high specification. The property opens to a spacious entrance hallway with useful WC. To the front is a spacious sitting room with feature bay window and opens to a large lounge. A beautiful kitchen/diner with French doors out onto the rear garden completes the ground floor accommodation. To the first floor are three well proportioned bedrooms along with a stylish three piece family bathroom. Externally a double driveway provides ample parking whilst the rear reveals a stunning established garden.