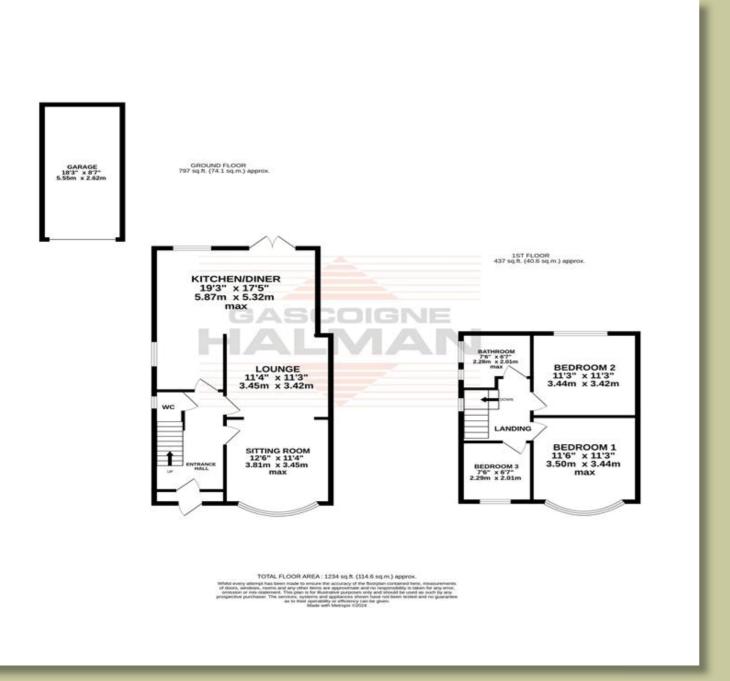

### DESCRIPTION

This stunning bay fronted semi detached residence has been tastefully and skilfully extended revealing high specification. The property opens to a spacious entrance hallway with useful WC. To the front is a spacious sitting room with feature bay window and opens to a large lounge. A beautiful kitchen/diner with French doors out onto the rear garden completes the ground floor accommodation. To the first floor are three well proportioned bedrooms along with a stylish three piece family bathroom. Externally a double driveway provides ample parking whilst the rear reveals a stunning established garden.