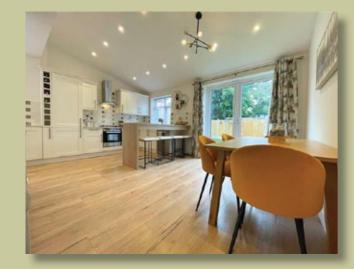

### DESCRIPTION

This stunning bay fronted semi detached residence has been tastefully and skilfully extended revealing high specification. The property opens to a spacious entrance hallway with useful WC. To the front is a spacious sitting room with feature bay window and opens to a large lounge. A beautiful kitchen/diner with French doors out onto the rear garden completes the ground floor accommodation. To the first floor are three well proportioned bedrooms along with a stylish three piece family bathroom. Externally a double driveway provides ample parking whilst the rear reveals a stunning established garden.