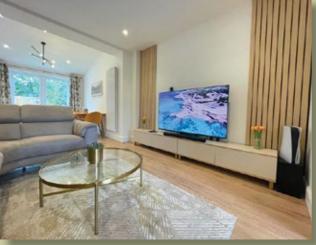

### DESCRIPTION

This stunning bay fronted semi detached residence has been tastefully and skilfully extended revealing high specification. The property opens to a spacious entrance hallway with useful WC. To the front is a spacious sitting room with feature bay window and opens to a large lounge. A beautiful kitchen/diner with French doors out onto the rear garden completes the ground floor accommodation. To the first floor are three well proportioned bedrooms along with a stylish three piece family bathroom. Externally a double driveway provides ample parking whilst the rear reveals a stunning established garden.