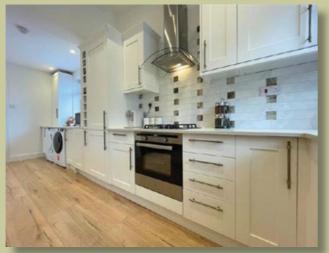

### DESCRIPTION

This stunning bay fronted semi detached residence has been tastefully and skilfully extended revealing high specification. The property opens to a spacious entrance hallway with useful WC. To the front is a spacious sitting room with feature bay window and opens to a large lounge. A beautiful kitchen/diner with French doors out onto the rear garden completes the ground floor accommodation. To the first floor are three well proportioned bedrooms along with a stylish three piece family bathroom. Externally a double driveway provides ample parking whilst the rear reveals a stunning established garden.