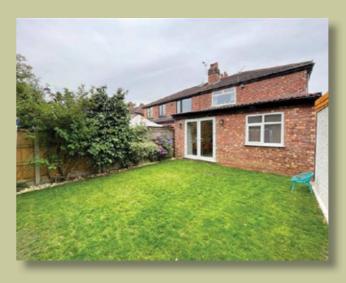

### DESCRIPTION

This stunning bay fronted semi detached residence has been tastefully and skilfully extended revealing high specification. The property opens to a spacious entrance hallway with useful WC. To the front is a spacious sitting room with feature bay window and opens to a large lounge. A beautiful kitchen/diner with French doors out onto the rear garden completes the ground floor accommodation. To the first floor are three well proportioned bedrooms along with a stylish three piece family bathroom. Externally a double driveway provides ample parking whilst the rear reveals a stunning established garden.