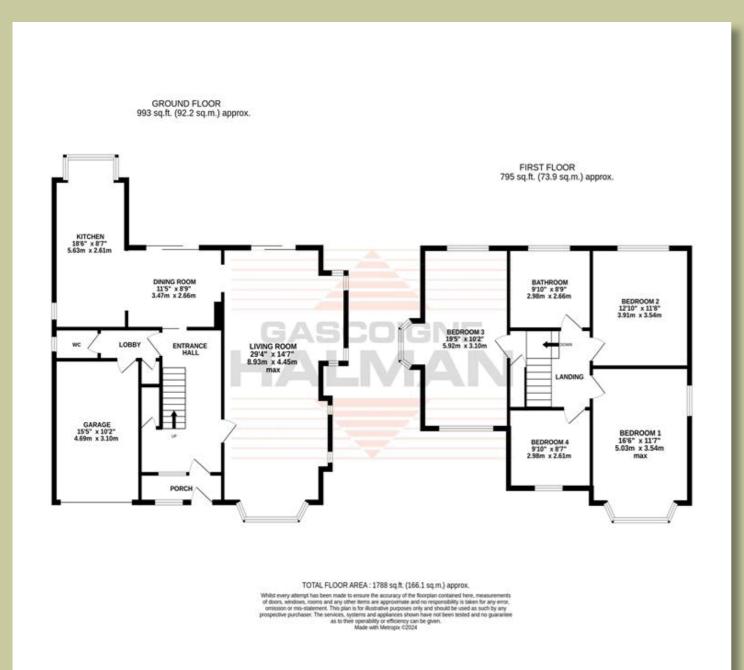

### DESCRIPTION

Prominently positioned in a quiet residential area, this wonderful residence reveals spacious & contemporary family accommodation throughout. A spacious porch leads to an entrance hallway which in turns opens to a lovely bay fronted living room, with period features including windows in the inglenook fireplace, offering access out onto the rear garden. A beautiful open plan kitchen/dining can be found to the rear of the property with French doors leading out onto the spacious enclosed garden. A useful garage and downstairs W/C complete the ground floor accommodation.

To the first floor there is a landing branching to four double bedrooms and four piece fitted family bathroom. Externally a driveway provides ample parking whilst established well manicured gardens with small summer house, fitted with electrics, can be found to the rear.