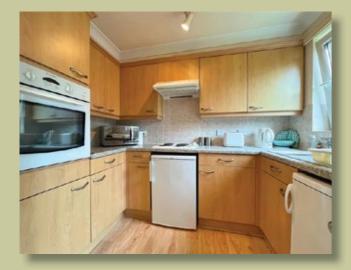

### DESCRIPTION

We are delighted to present a generous second floor retirement apartment. Upon entering the apartment there is a reception hallway with ample storage leading through to a spacious lounge/dining room overlooking the communal gardens with feature fireplace and a modern fitted kitchen. A spacious double bedroom with fitted wardrobes and a walk in shower room completes this delightful living accommodation. Whilst benefiting from warden assistance and a communal lounge overlooking gardens. There is lift access to all floors and the added bonus of a guest room you are able to hire. No Chain