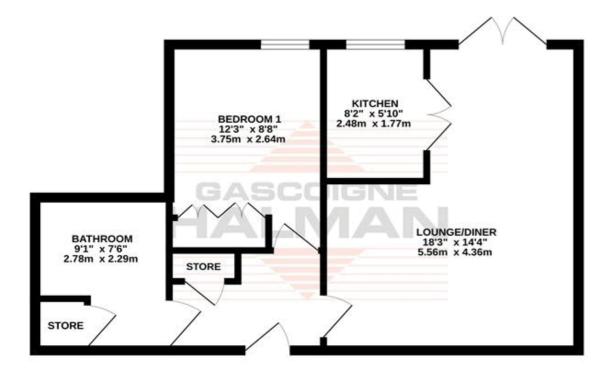

# SECOND FLOOR 488 sq.ft. (45.3 sq.m.) approx.

### TOTAL FLOOR AREA: 488 sq.ft. (45.3 sq.m.) approx

venist every storego in open make or extruster the accuracy or the incorpsial contained name, resolutement of doors, reindown, rooms and any other item are approximate and no responsibility is allien for any endprospective purchaser. The plan is for flusheline purposes only and should be used as such by any prospective purchaser. The services, systems and againances shown have not been tested and no guarante as to their operability or efficiency can be given.