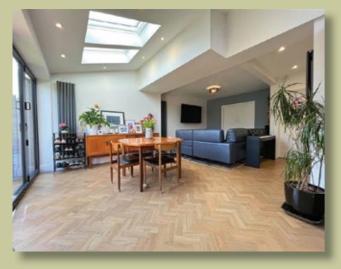

- Three Generous Bedrooms
- Stunning Open Plan Kitchen/Dining/Living Room
- Close To Local Amenities & Outstanding Schools
- Benefits From A Downstairs WC & Separate Utility Room with Shower
- South East Facing Private Rear garden

## 22 PULFORD ROAD

Sale

Positioned in a quiet and convenient location, this property offers wonderful family accommodation throughout. A beautiful entrance hallway, with downstairs WC and under stair storage leads through to a generous bay fronted lounge. A stunning rear extension provides a modern open plan kitchen/dining/living room with bifold doors leading on to the rear garden and also benefits from a separate utility room with the bonus of a shower. To the first floor are three well proportioned bedrooms and a three piece contemporary family bathroom. Externally the property includes a driveway providing off road parking for multiple cars and a private and enclosed south east facing lawned rear garden with patio area.