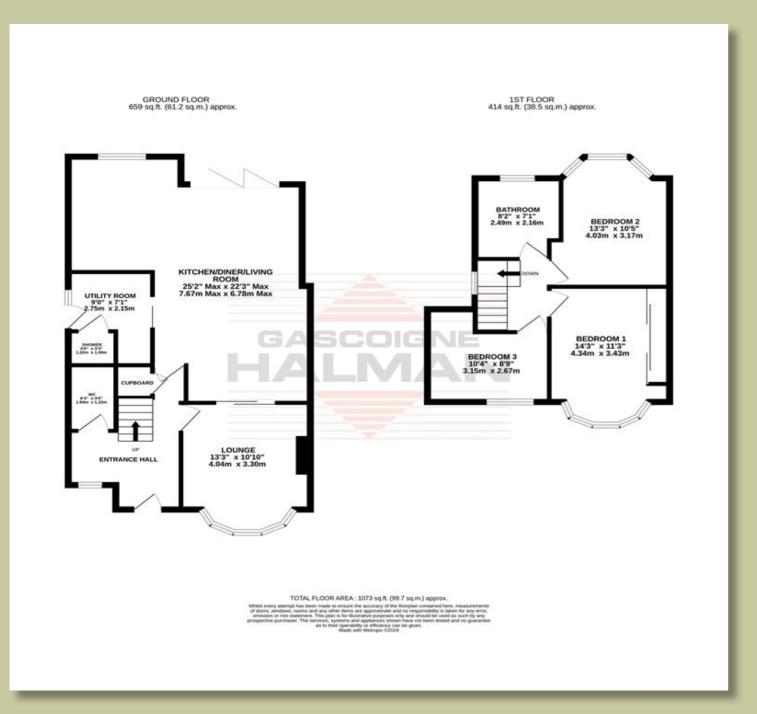

- Three Generous Bedrooms
- Stunning Open Plan Kitchen/Dining/Living Room
- Close To Local Amenities & Outstanding Schools
- Benefits From A Downstairs WC & Separate Utility Room with Shower
- South East Facing Private Rear garden

## 22 PULFORD ROAD

Sale

Positioned in a quiet and convenient location, this property offers wonderful family accommodation throughout. A beautiful entrance hallway, with downstairs WC and under stair storage leads through to a generous bay fronted lounge. A stunning rear extension provides a modern open plan kitchen/dining/living room with bifold doors leading on to the rear garden and also benefits from a separate utility room with the bonus of a shower. To the first floor are three well proportioned bedrooms and a three piece contemporary family bathroom. Externally the property includes a driveway providing off road parking for multiple cars and a private and enclosed south east facing lawned rear garden with patio area.