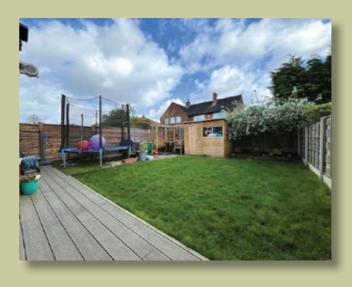

- Three Generous Bedrooms
- Stunning Open Plan Kitchen/Dining/Living Room
- Close To Local Amenities & Outstanding Schools
- Benefits From A Downstairs WC & Separate Utility Room with Shower
- South East Facing Private Rear garden

## 22 PULFORD ROAD

Sale

Positioned in a quiet and convenient location, this property offers wonderful family accommodation throughout. A beautiful entrance hallway, with downstairs WC and under stair storage leads through to a generous bay fronted lounge. A stunning rear extension provides a modern open plan kitchen/dining/living room with bifold doors leading on to the rear garden and also benefits from a separate utility room with the bonus of a shower. To the first floor are three well proportioned bedrooms and a three piece contemporary family bathroom. Externally the property includes a driveway providing off road parking for multiple cars and a private and enclosed south east facing lawned rear garden with patio area.