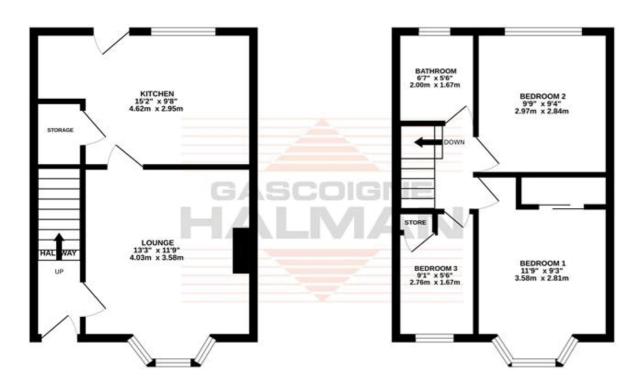

GROUND FLOOR 336 sq.ft. (31.3 sq.m.) approx.

1ST FLOOR

### TOTAL FLOOR AREA: 668 sq.ft. (62.0 sq.m.) approx

Whilst every attempt has been made to ensure the accuracy of the floorplan contained here, measurement of doors, sindous, rooms and any other ferms are approximate and no responsibly is basen for any entire ornassion or mis-statement. This plan is for illustrative purposes only and should be used as such by any prospective purchaser. The shrices, systems and appliances shown have not been tested and no guarant so the productive or efficiency can be given.

### DESCRIPTION

This beautiful period mid terrace residence is positioned in a highly desirable location close to excellent transport links, amenities, local parks as well as outstanding Schools. Internally there is a hallway which leads to a fantastic lounge with bay window and a modern kitchen/dining room overlooking the rear garden which completes the ground floor accommodation. To the first floor are three well proportioned bedrooms and a stunning modern family bathroom. Externally there is a private low maintenance south facing rear garden with patio area and to the front is a quiet stoned courtyard. Must be viewed to appreciate in full.