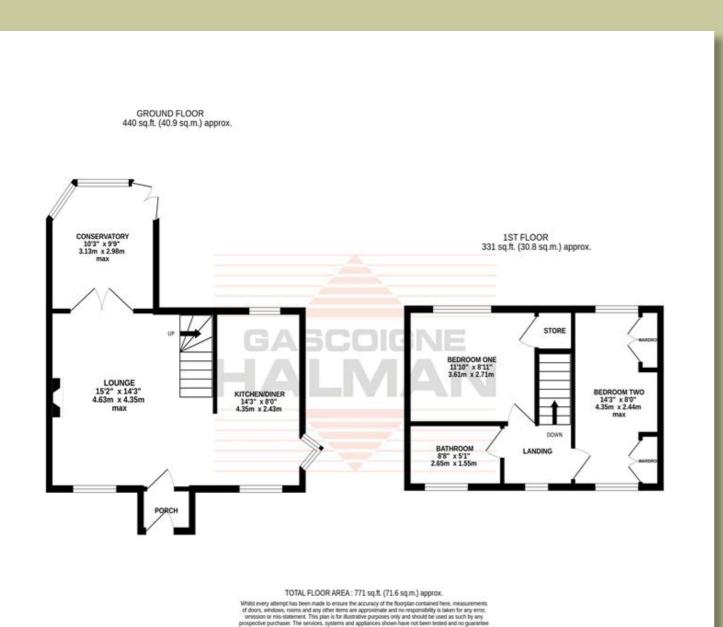

# 12 SEDBURGH CLOSE

Presented to a high standard and enjoying a popular setting just off 'Moss Lane', this attractive modern end mews property offers the chance to buy a 'ready to walk into' stylish home. Internally the property reveals an entrance porch leading to a modern lounge with a kitchen/diner positioned off the lounge area. Double doors from the lounge open onto a bright and spacious conservatory which also offers access out to the rear garden. To the first floor are two double bedrooms, the master boasting a storage cupboard and bedroom two includes a range of fitted wardrobes. A family bathroom completes excellent accommodation throughout.

Externally the property includes a driveway providing off road parking and a well maintained enclosed rear garden. This wonderful property must be viewed to be appreciated.

The friendly town of Sale is an extremely popular place to live, thanks to easy transport links into Media City, Manchester City Centre and other neighbouring areas via three Metrolink stations. The nearby North West motorway network and Manchester International Airport are also conveniently located nearby. Sale and the surrounding areas are also very desirable locations for families, due to the large number of highly regarded schools in the vicinity. Both Sale and nearby Altrincham can also provide for all shopping and recreational needs and one of Europe's largest shopping centres, The Trafford Centre can be found only a few miles away.